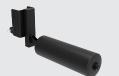

## 709250 Ultra Pro<sup>™</sup> Attachment RECEPTACLE

This bolt on receptacle is compatible with the Ultra Pro<sup>™</sup> Landmine attachment (709007, sold separately) and additional band begs (709010, sold separately). Receptacle sold individually. Compatible with Ultra Pro<sup>™</sup> Series and Titan G2 Series. It can be mounted high or low on the rack.

## 709250 Ultra Pro<sup>™</sup> Attachment **RECEPTACLE**

Specifications: COMPONENTS: Heavy Duty Steel Construction 1/4" Mounting Plate 11-Gauge Tube

WEIGHT: 3.29 LBS

DIMENSIONS: 2.75" W x 7.5" H x 16.68" L