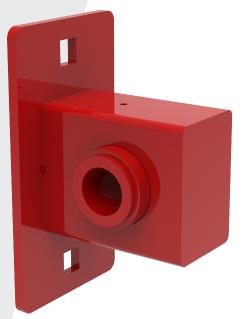

## 709250 Ultra Pro<sup>™</sup> Attachment RECEPTACLE

This bolt on receptacle is compatible with the Ultra Pro<sup>™</sup> Landmine attachment (709007, sold separately) and additional band begs (709010, sold separately). Receptacle sold individually. Compatible with Ultra Pro<sup>™</sup> Series and Titan G2 Series. It can be mounted high or low on the rack.

## Features:

- Plastic Flange Bushing
- Easily Secure to Rack with Carriage Bolt Fasteners
- Intensive Multi-Stage Pretreatment Process For Long-Lasting Powder-Coat Finish
- Textured Or Gloss Powder Coated Finish Available
- Custom Color-Matching Options Available

## 709250 Ultra Pro<sup>™</sup> Attachment **RECEPTACLE**

Specifications: COMPONENTS: Heavy Duty Steel Construction 1/4" Mounting Plate 11-Gauge Tube

WEIGHT: 3.29 LBS

DIMENSIONS: 2.75" W x 7.5" H x 16.68" L