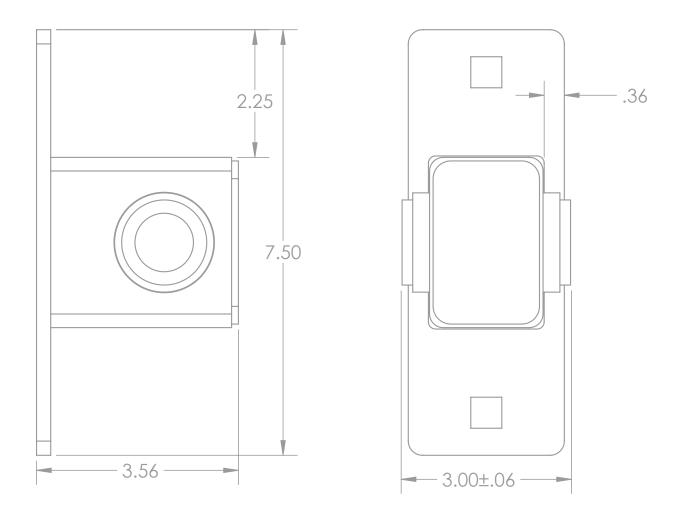

## 709250 Ultra Pro<sup>™</sup> Attachment **RECEPTACLE**

Specifications: COMPONENTS: Heavy Duty Steel Construction 1/4" Mounting Plate 11-Gauge Tube

WEIGHT: 3.29 LBS

DIMENSIONS: 2.75" W x 7.5" H x 16.68" L