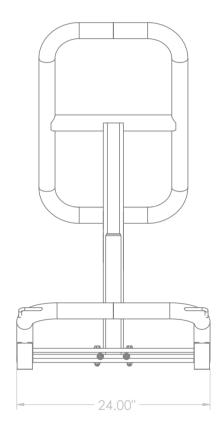

## **Specifications:**

FRAME: 2" X 2" 11-Guage Structural Steel Tubing

WEIGHT: 83 LBS

DIMENSIONS: 24" W x 43" H x 55" L