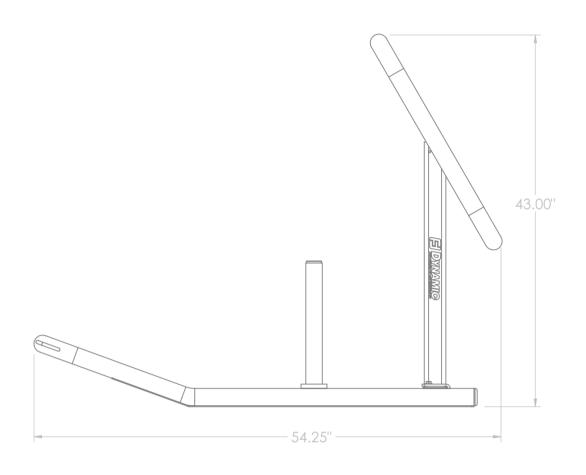

## **Specifications:**

FRAME: 2" X 2" 11-Guage Structural Steel Tubing

WEIGHT: 83 LBS

DIMENSIONS: 24" W x 43" H x 55" L