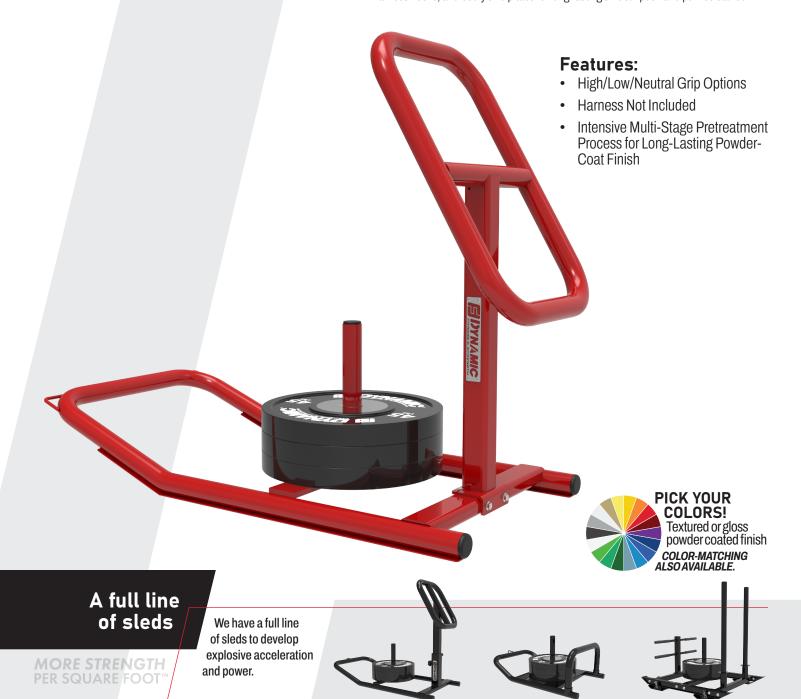

## HIGH-LOW SLED

The Dynamic High-Low sled offers three hand positions for different variations of sled workouts. Easily adjust from low, neutral and high hand positions to accommodate power and speed training for users of different sizes. Features include a 14-high plate post to accommodate either traditional iron plates or Olympic bumper plates, wide stabilizing harness hooks, and beefy skid plates for long-lasting smooth push and pull resistance.

## **Specifications:**

FRAME: 2" X 2" 11-Guage Structural Steel Tubing

WEIGHT: 83 LBS

DIMENSIONS: 24" W x 43" H x 55" L