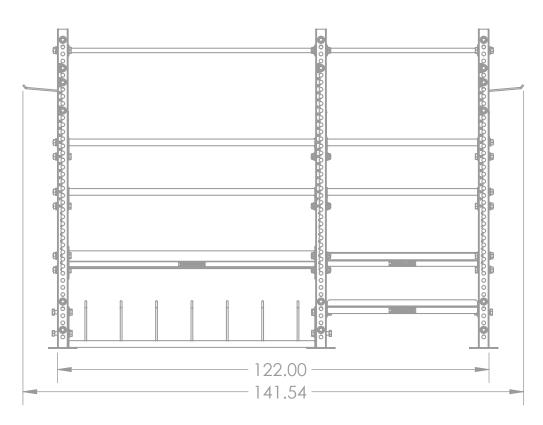

#### **Specifications:**

FRAME: Heavy Duty Steel Construction

WEIGHT: 841 LBS

**DIMENSIONS:** 142" W x 91" H x 40" L