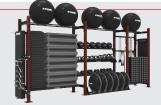

## Storage Line 10' STORAGE LOCKER

Our 10' storage unit is the perfect space-saving addition to your gym. Customize the size, color and options to suit your exact needs. Store all types of fitness equipment for easy access whenever you need it. Keeps your space clean and safe. Also available in 6' and 16' setups. Proudly made in Eau Claire, Wisconsin, USA.

#### Features:

- **Multiple Configurations**
- Intensive Multi-Stage Pretreatment Process for Long-Lasting Powder-Coat Finish
- **Custom Color-Matching Options** Available

A full range of storage options:

**MORE STRENGTH** 

Store your equipment with a variety of options that work best with your facility.

Storage Units

**Annex Storage Options** 

Bumper and Bar Storage Options