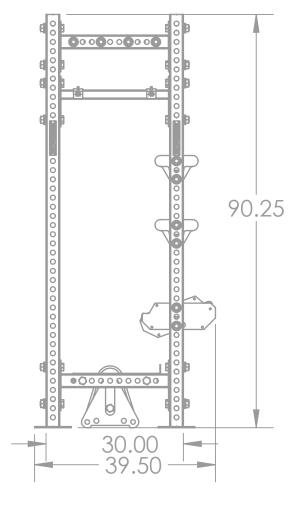

#### **Specifications:**

FRAME: Heavy Duty Steel Construction

WEIGHT: 841 LBS

**DIMENSIONS:** 142" W x 91" H x 40" L