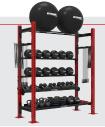

## Storage Line 10' STORAGE LOCKER

Our 10' storage unit is the perfect space-saving addition to your gym. Customize the size, color and options to suit your exact needs. Store all types of fitness equipment for easy access whenever you need it. Keeps your space clean and safe. Also available in 6' and 16' setups. Proudly made in Eau Claire, Wisconsin, USA.

#### Features:

- **Multiple Configurations**
- Intensive Multi-Stage Pretreatment Process for Long-Lasting Powder-Coat Finish
- **Custom Color-Matching Options** Available

A full range of storage options:

**MORE STRENGTH** 

Store your equipment with a variety of options that work best with your facility.

Storage Units

**Annex Storage Options** 

Bumper and Bar Storage Options