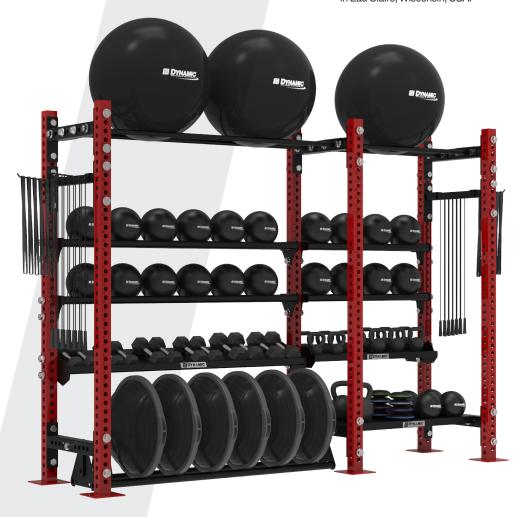

## Storage Line 10' STORAGE LOCKER

Our 10' storage unit is the perfect space-saving addition to your gym. Customize the size, color and options to suit your exact needs. Store all types of fitness equipment for easy access whenever you need it. Keeps your space clean and safe. Also available in 6' and 16' setups. Proudly made in Eau Claire, Wisconsin, USA.

#### Features:

- **Multiple Configurations**
- Intensive Multi-Stage Pretreatment Process for Long-Lasting Powder-Coat Finish
- **Custom Color-Matching Options** Available

A full range of storage options:

**MORE STRENGTH** 

Store your equipment with a variety of options that work best with your facility.

Storage Units

**Annex Storage Options** 

Bumper and Bar Storage Options

#### **Specifications:**

FRAME: Heavy Duty Steel Construction

WEIGHT: 841 LBS

**DIMENSIONS:** 142" W x 91" H x 40" L