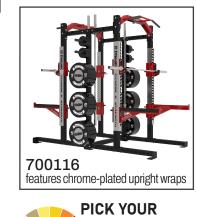

## 700106/700116 Ultra Pro Series DOUBLE HALF RACK SP

Superior quality and presentation featuring double the function and capacity. The Ultra Pro Series Double Half Rack with single-post storage will maximize your floor space while its heavy-gauge steel frame will endure whatever your heaviest lifters put it through. The U-shaped base provides additional stand-alone support and the 2-inch lock notch anchor points offer settings just right for users of any size.

Features:

- 2-Inch Adjustable Anchor Point Increments
- Laser-Cut Numbering
- U-Base Design for Greater Structural Integrity and Storage Options
- (4) NOTCH-LOCK J-Cups & (4) 28" Safety Arms
- (2) Multi-Grip Chin Station
- (4) Barbell Storage
- (10) Plate Storage Pegs
- Intensive Multi-Stage Pretreatment Process for Long-Lasting Powder-Coat Finish

### A full line of add-on equipment:

**MORE STRENGTH** 

700106

features powdercoated upright wraps

> Increase the functionality of your rack with these and more Ultra Pro accessories & attachments.

Athletic Training Arms