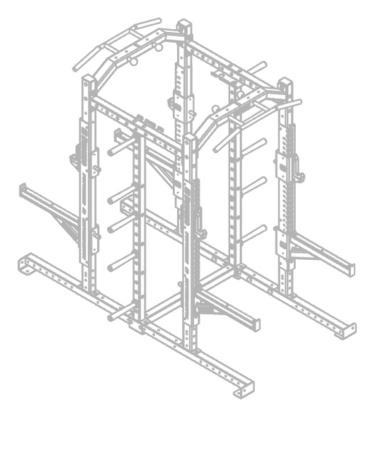

## 700106/700116 Ultra Pro Series DOUBLE HALF RACK SP

Superior quality and presentation featuring double the function and capacity. The Ultra Pro Series Double Half Rack with single-post storage will maximize your floor space while its heavy-gauge steel frame will endure whatever your heaviest lifters put it through. The U-shaped base provides additional stand-alone support and the 2-inch lock notch anchor points offer settings just right for users of any size.

Features:

- 2-Inch Adjustable Anchor Point Increments
- Laser-Cut Numbering
- U-Base Design for Greater Structural Integrity and Storage Options
- (4) NOTCH-LOCK J-Cups & (4) 28" Safety Arms
- (2) Multi-Grip Chin Station
- (4) Barbell Storage
- (10) Plate Storage Pegs
- Intensive Multi-Stage Pretreatment Process for Long-Lasting Powder-Coat Finish

# Ultra Pro™ Series DOUBLE HALF RACK SP