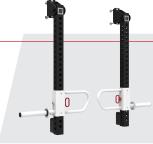

### A full line of add-on equipment:

**MORE STRENGTH** 

700106

features powdercoated upright wraps

> Increase the functionality of your rack with these and more Ultra Pro accessories & attachments.

Athletic Training Arms