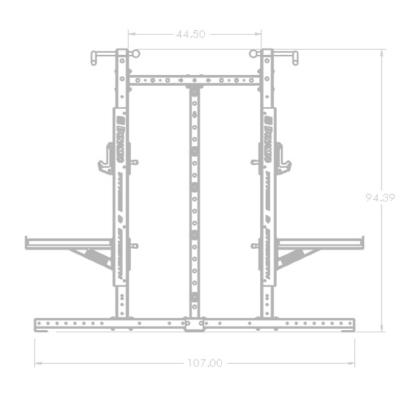

### **Specifications:**

FRAME: 5" X 3" 7-Gauge Structural Steel Tubing

WEIGHT: 922 LBS

**DIMENSIONS:** 75" W x 95" H x 107" L