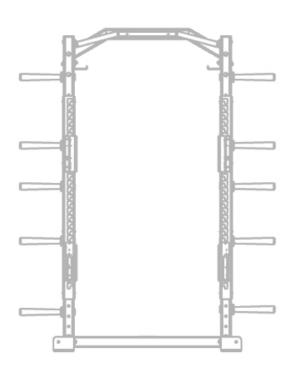

## 700106/700116 Ultra Pro Series DOUBLE HALF RACK SP

Superior quality and presentation featuring double the function and capacity. The Ultra Pro Series Double Half Rack with single-post storage will maximize your floor space while its heavy-gauge steel frame will endure whatever your heaviest lifters put it through. The U-shaped base provides additional stand-alone support and the 2-inch lock notch anchor points offer settings just right for users of any size.

Features:

- 2-Inch Adjustable Anchor Point Increments
- Laser-Cut Numbering
- U-Base Design for Greater Structural Integrity and Storage Options
- (4) NOTCH-LOCK J-Cups & (4) 28" Safety Arms
- (2) Multi-Grip Chin Station
- (4) Barbell Storage
- (10) Plate Storage Pegs
- Intensive Multi-Stage Pretreatment Process for Long-Lasting Powder-Coat Finish

# Ultra Pro™ Series DOUBLE HALF RACK SP

### **Specifications:**

FRAME: 5" X 3" 7-Gauge Structural Steel Tubing

WEIGHT: 922 LBS

**DIMENSIONS:** 75" W x 95" H x 107" L