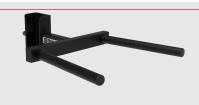

through. The U-shaped base provides additional stand-alone support and the 2-inch lock notch anchor points offer settings just right for users of any size.

Features:

- 2-Inch Adjustable Anchor Point Increments
- Laser-Cut Numbering
- U-Base Design for Greater Structural Integrity and Storage Options
- (4) NOTCH-LOCK J-Cups & (4) 28" Safety Arms
- (2) Multi-Grip Chin Station
- (4) Barbell Storage
- (10) Plate Storage Pegs
- Intensive Multi-Stage Pretreatment Process for Long-Lasting Powder-Coat Finish



COLORS!

COLOR-MATCHING ALSO AVAILABLE.

Textured or gloss powder coated finish



### A full line of add-on equipment:

**MORE STRENGTH** 

700106

features powdercoated upright wraps

> Increase the functionality of your rack with these and more Ultra Pro accessories & attachments.







Athletic Training Arms

Dip Station

**Bolt-on Band Pegs** 

700106/700116

# Ultra Pro™ Series DOUBLE HALF RACK SP

### **Specifications:**

FRAME: 5" X 3" 7-Gauge Structural Steel Tubing

WEIGHT: 922 LBS

**DIMENSIONS:** 75" W x 95" H x 107" L