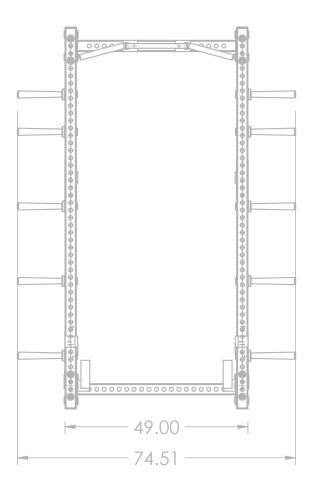

#### Specifications:

FRAME: 3" X 3" 11-Gauge Structural Steel Tubing WEIGHT: 766 LBS COMPONENTS: 1" Steel Locking Pins DIMENSIONS: 75" W x 103" H x 137" L