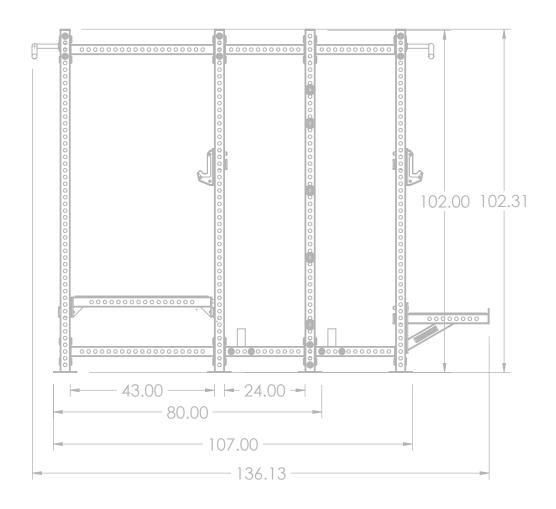

#### Specifications:

FRAME: 3" X 3" 11-Gauge Structural Steel Tubing WEIGHT: 766 LBS COMPONENTS: 1" Steel Locking Pins DIMENSIONS: 75" W x 103" H x 137" L