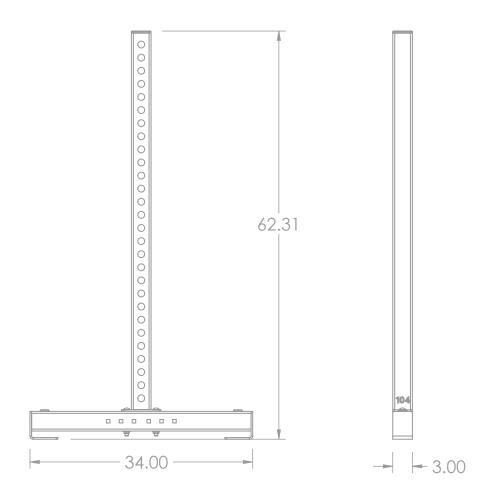

# Ultra Pro™ Attachment 62" STORAGE END UPRIGHT

Elevate your gym with our 62" Storage End Upright - featuring a sleek design, 1.25" offset base feet, and perfectly spaced 1.05" diameter holes every 2 inches. Unleash the potential to connect and expand your gym effortlessly with annex storage. Design a tailored storage solution to match your gym's unique needs and enhance functionality.

## **Specifications:**

FRAME: 3" X 3" 11-Gauge Structural Steel Tubing

**WEIGHT: 37 LBS** 

DIMENSIONS: 8" W x 101" H x 8" L