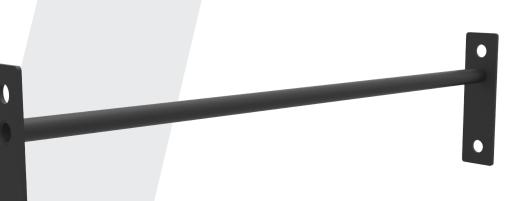

## Connector Bars XMEMBER -SINGLE BAR SINGLE WA

Install a pull-up bar effortlessly between racks and uprights using this straightforward pull-up bar solution. It offers a usable width of 42.5 inches between mounting plates, featuring a 1.25-inch diameter round tube for a comfortable and ergonomic grip.

#### Features:

- Mount with 1" Bolts to Uprights or Upgrade to Titan Mating Bolts
- Intensive Multi-Stage Pretreatment Process for Long-Lasting Powder-Coat Finish
- Textured or Gloss Powder Coated Finish Available
- **Custom Color-Matching Options** Available

### **Specifications:**

WEIGHT: 16.41 LBS

**COMPONENTS:** 11-Gauge Round Tube

1/4" Mounting Plates

**DIMENSIONS:** 3" W x 11" H x 43" L