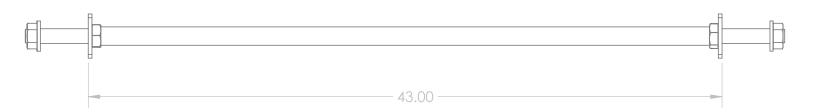

## Connector Bars XMEMBER -SINGLE BAR SINGLE WA

Install a pull-up bar effortlessly between racks and uprights using this straightforward pull-up bar solution. It offers a usable width of 42.5 inches between mounting plates, featuring a 1.25-inch diameter round tube for a comfortable and ergonomic grip.

### **Specifications:**

WEIGHT: 16.41 LBS

**COMPONENTS:** 11-Gauge Round Tube

1/4" Mounting Plates

**DIMENSIONS:** 3" W x 11" H x 43" L