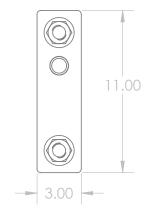

### **Specifications:**

WEIGHT: 16.41 LBS

**COMPONENTS:** 11-Gauge Round Tube

1/4" Mounting Plates

**DIMENSIONS:** 3" W x 11" H x 43" L