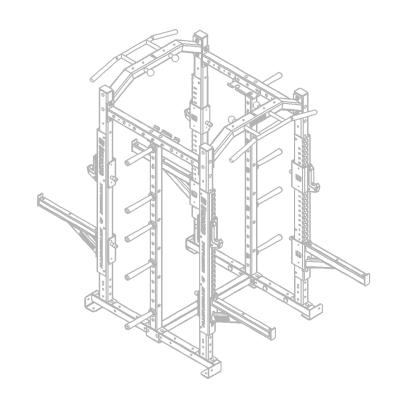

# DOUBLE HALF RACK SP SHORT BASE

Superior quality and presentation featuring double the function and capacity. The Ultra Pro Series Double Half Rack with single-post storage will maximize your floor space while its heavy-gauge steel frame will endure whatever your heaviest lifters put it through. The U-shaped base provides additional stand-alone support

and the 2-inch lock notch anchor points offer settings just right for users of any size.

- 2-Inch Adjustable **Anchor Point** Increments
- Laser-Cut Numbering
- U-Base Design for Greater Structural Integrity and Storage Options
- (4) NOTCH-LOCK J-Cups & (4) 28" Safety Arms

- (2) Multi-Grip Chin Station
- (4) Barbell Storage
- (10) Plate Storage Pegs
- Intensive Multi-Stage Pretreatment Process for Long-Lasting Powder-Coat Finish
- Space Saving Compact Footprint

700106SB

features powdercoated upright wraps