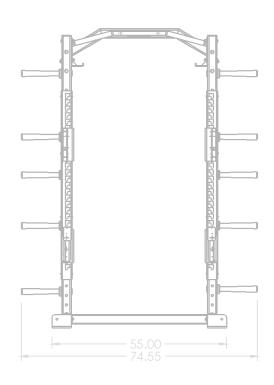

### **Specifications:**

FRAME: 5" X 3" 7-Gauge Structural Steel Tubing

WEIGHT: 886 LBS

**DIMENSIONS:** 75" W x 95" H x 113" L