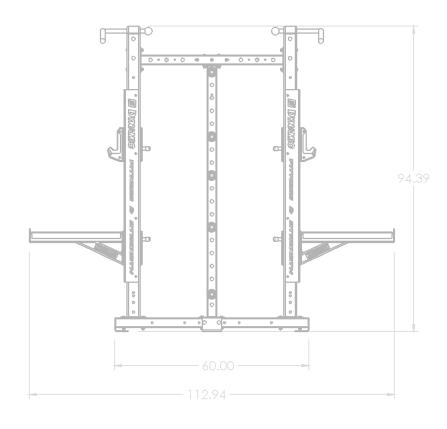

### **Specifications:**

FRAME: 5" X 3" 7-Gauge Structural Steel Tubing

WEIGHT: 886 LBS

**DIMENSIONS:** 75" W x 95" H x 113" L