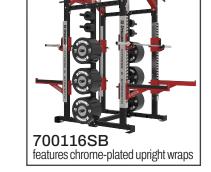

### 700106SB/700116SB

# DOUBLE HALF RACK SP SHORT BASE

Superior quality and presentation featuring double the function and capacity. The Ultra Pro Series Double Half Rack with single-post storage will maximize your floor space while its heavy-gauge steel frame will endure whatever your heaviest lifters put it through. The U-shaped base provides additional stand-alone support

and the 2-inch lock notch anchor points offer settings just right for users of any size.

- 2-Inch Adjustable **Anchor Point** Increments
- Laser-Cut Numbering
- U-Base Design for Greater Structural Integrity and Storage Options
- (4) NOTCH-LOCK J-Cups & (4) 28" Safety Arms

- (2) Multi-Grip Chin Station
- (4) Barbell Storage
- (10) Plate Storage Pegs
- Intensive Multi-Stage Pretreatment Process for Long-Lasting Powder-Coat Finish
- Space Saving Compact Footprint

700106SB

features powdercoated upright wraps