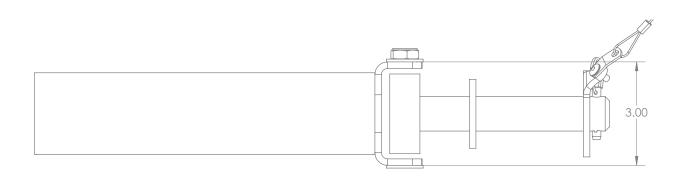

## 409010 Titan Attachment LANDMINE

This Single Landmine Receptacle accepts Standard 2" Olympic Barbell ends and allows for movement in one direction, and 360° Rotation within the post. Compatible with Titan Series Uprights.

## Features:

- Bronze Bushings
- UHMW Wear Guards
- 9-7/8" Sleeve Depth
- 1" Diameter Pin
- Quick Release Pin to Lock into Upright Frame
- Intensive Multi-Stage Pretreatment Process for Long-Lasting Powder-Coat Finish
- Textured or Gloss Powder coated Finish Available
- Custom Color-Matching Options Available

## 409010 Titan Accessory LANDMINE

Specifications: WEIGHT: 6 LBS DIMENSIONS: 3" W x 3" H x 17" L