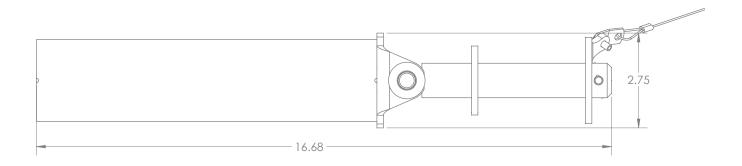

## 409010 Titan Attachment LANDMINE

This Single Landmine Receptacle accepts Standard 2" Olympic Barbell ends and allows for movement in one direction, and 360° Rotation within the post. Compatible with Titan Series Uprights.

## Features:

- Bronze Bushings
- UHMW Wear Guards
- 9-7/8" Sleeve Depth
- 1" Diameter Pin
- Quick Release Pin to Lock into Upright Frame
- Intensive Multi-Stage Pretreatment Process for Long-Lasting Powder-Coat Finish
- Textured or Gloss Powder coated Finish Available
- Custom Color-Matching Options Available

## 409010 Titan Accessory LANDMINE

Specifications: WEIGHT: 6 LBS DIMENSIONS: 3" W x 3" H x 17" L