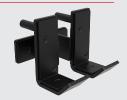

## 409010 Titan Attachment LANDMINE

This Single Landmine Receptacle accepts Standard 2" Olympic Barbell ends and allows for movement in one direction, and 360° Rotation within the post. Compatible with Titan Series Uprights.

## Features:

- Bronze Bushings
- UHMW Wear Guards
- 9-7/8" Sleeve Depth
- 1" Diameter Pin
- Quick Release Pin to Lock into Upright Frame
- Intensive Multi-Stage Pretreatment Process for Long-Lasting Powder-Coat Finish
- Textured or Gloss Powder coated Finish Available
- Custom Color-Matching Options Available