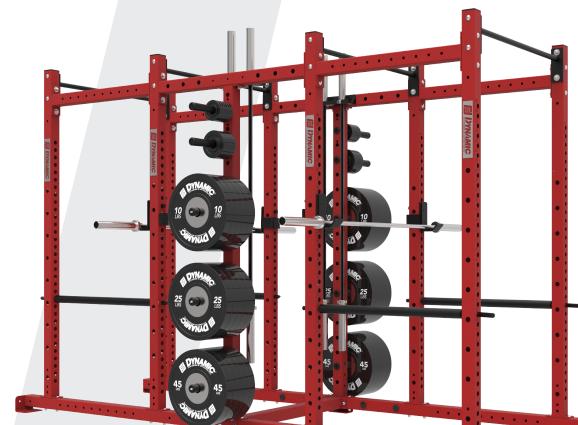

## Titan G2 Series DOUBLE POWER RACK SP

This hybrid series rack combines the stand alone base option found in our Ultra Pro ™ Series, with the benefits of the Titan series rig style uprights to create a hybrid stand alone Power Rack option to safely perform all your barbell workouts without worry. Single weight post with Titan storage pegs.

## Features:

- 2 Titan Power Racks
- Single Post Storage with Titan Weight Pegs
- UHMW Wear Guard J-Cups
- Power Rack Safeties
- 8' Numbered Uprights with 2" Hole Spacing
- Intensive Multi-Stage Pretreatment Process For Long-Lasting Powder-Coat Finish
- Textured Or Gloss Powder Coated Finish Available
- Custom Color-Matching Options Available

Bumper plates and Barbells shown for display purposes only. Not included with unit.