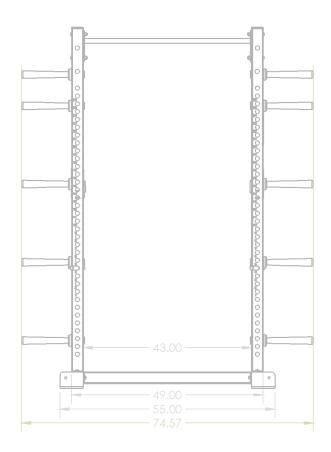

## 400119 Titan G2 Series DOUBLE POWER RACK SP

**Specifications:** 

FRAME: 3" X 3" 11-Gauge Square Tubing WEIGHT: 785 LBS COMPONENTS: 1" Steel Locking Pins DIMENSIONS: 75" W x 92.5" H x 144.5" L