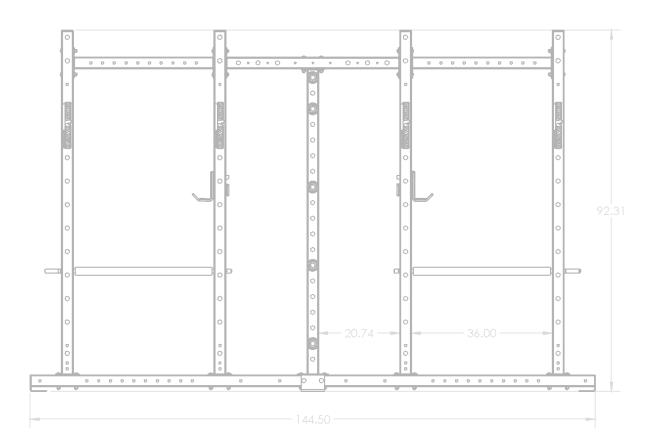

## 400119 Titan G2 Series DOUBLE POWER RACK SP

**Specifications:** 

FRAME: 3" X 3" 11-Gauge Square Tubing WEIGHT: 785 LBS COMPONENTS: 1" Steel Locking Pins DIMENSIONS: 75" W x 92.5" H x 144.5" L