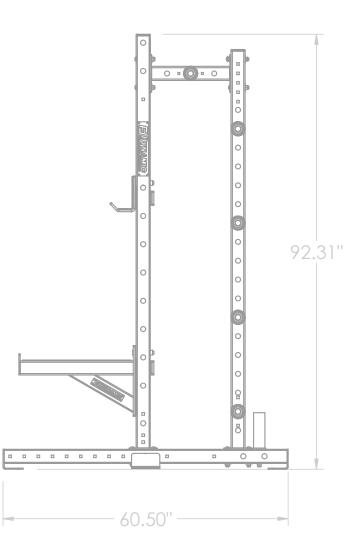

### Specifications:

**FRAME:** 3" X 3" 11-Gauge Structural Steel Tubing **WEIGHT:** 339 LBS **COMPONENTS:** 1" Steel Locking Pins **DIMENSIONS:** 75" W x 93" H x 61" L