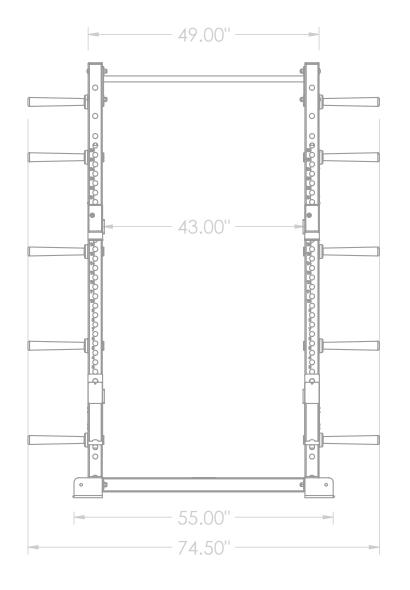

### Specifications:

**FRAME:** 3" X 3" 11-Gauge Structural Steel Tubing **WEIGHT:** 339 LBS **COMPONENTS:** 1" Steel Locking Pins **DIMENSIONS:** 75" W x 93" H x 61" L