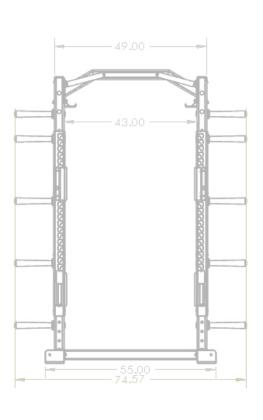

## Features:

- 2-Inch Adjustable Anchor Point Increments
- Laser-Cut Numbering
- U-Base Design for Greater Structural Integrity and Storage Options
- (4) NOTCH-LOCK J-Cups & (4) 28" Safety Arms
- (2) Multi-Grip Chin Station
- (4) Barbell Storage
- (20) Plate Storage Pegs
  - Intensive Multi-Stage Pretreatment Process for Long-Lasting Powder-Coat Finish

# **Specifications:**

FRAME: 5" X 3" 7-Gauge Structural Steel Tubing

WEIGHT: 1046 LBS

**DIMENSIONS:** 75" W x 95" H x 121" L