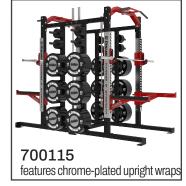

# 700105

features powdercoated upright wraps

Bumper plates and Barbells shown for display purposes only. Not included with unit.