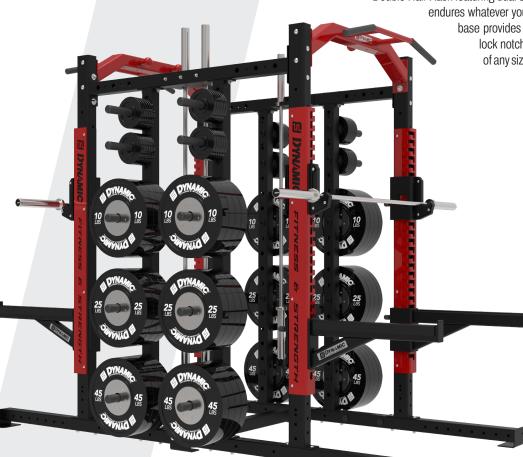

# 700105/700115 Ultra Pro™ Series DOUBLE HAIF RACK

Dynamic Fitness & Strength's premium rack series doubles both plate storage and workout capacity with this top-of-the-line rack. Maximize your floor space with this Double Half Rack featuring dual storage posts while its heavy-gauge steel frame endures whatever your heaviest lifters put it through. The U-shaped

> base provides additional stand-alone support and the 2-inch lock notch anchor points offer settings just right for users of any size. Also available with single post weight storage.

## Features:

- 2-Inch Adjustable Anchor Point Increments
- Laser-Cut Numbering
- U-Base Design for Greater Structural Integrity and Storage Options
- (4) NOTCH-LOCK J-Cups & (4) 28" Safety Arms
- (2) Multi-Grip Chin Station
- (4) Barbell Storage
- (20) Plate Storage Pegs
  - Intensive Multi-Stage Pretreatment Process for Long-Lasting Powder-Coat Finish