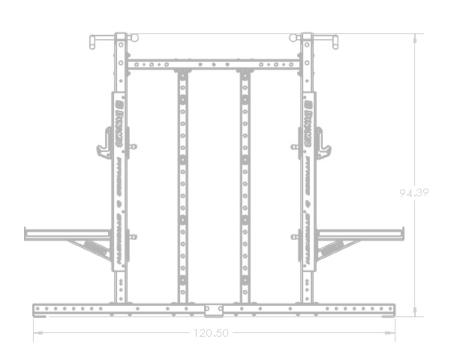

# **Specifications:**

FRAME: 5" X 3" 7-Gauge Structural Steel Tubing

WEIGHT: 1046 LBS

**DIMENSIONS:** 75" W x 95" H x 121" L