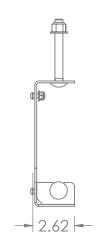

## Specifications:

WEIGHT: 16.50 LBS COMPONENTS: 11-Gauge Formed Steel DIMENSIONS: 2.62" W x 7.88" H x 42.38" L