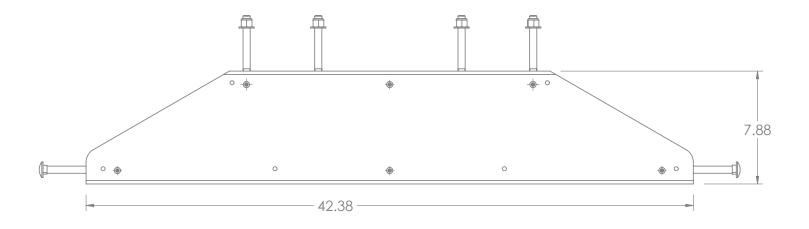

## Specifications:

WEIGHT: 16.50 LBS COMPONENTS: 11-Gauge Formed Steel DIMENSIONS: 2.62" W x 7.88" H x 42.38" L