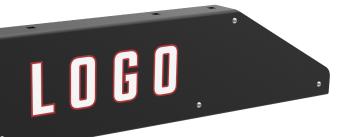

Crafted to seamlessly fit beneath the Ultra Pro<sup>™</sup> Pullup Bar System, this customizable plate option not only allows you to add your own label but also offers multiple layers of customization (709210ML). Personalize it with your name, logo, or preferred phrasing, making your rack uniquely yours. Opt for the multiple layer version to showcase your unique logo and name using additional custom-colored plates, ensuring that your individuality stands out for all to see.

709210FP - Allows you to add your own custom

single-layer label

709210ML - Offers multiple layers of customization

Customization options available:

**MORE STRENGTH** 

Function & form combined with unique branding opportunities.