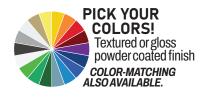

## Features:

- Mounts to the Underside of Ultra Pro<sup>™</sup> Chin Up Xmember
- Intensive Multi-Stage Pretreatment Process For Long-Lasting Powder-Coat Finish
- Textured Or Gloss Powder Coated Finish Available
- Custom Color-Matching Options
  Available