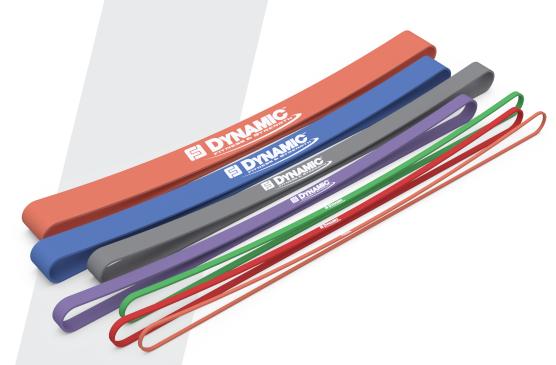

# Accessories Line RESISTANCE BANDS

Dynamic Lifting Bands feature a layered band design that prevents the band from snapping all at once, but instead indicates wear by slowly shredding, thus preventing injury. Resistance bands are an extremely versatile component of any level workout program. The perfect accessory for resistance training tailored to the individual, Dynamic Lifting Bands enhance everything from suspension, mobility, pull-ups, squats, bench presses and more. Seven different colors for seven different resistance levels. Made from natural latex rubber of varying width and thickness per color.

### Features:

- Layered Band Design to Prevent Abrupt Breakage
- Color Coded

### Specifications:

- 7 Different Sizes
- 41" Long
- 1/4" to 3-1/4" Wide

## **Bands Sold Separately:**

- X-Heavy, Orange, 3-1/4" Wide (#612505)
- Heavy, Blue, 2-1/2" Wide (#612504)
- Medium, Gray, 1-3/4" Wide (#612503)
- Light, Purple, 1-1/8" Wide (#612502)
- X-Light, Green, 1/2" Wide, 6.4mm Thick (#612501)
- XX-Light, Red, 1/2" Wide, 4.5mm Thick (#612500)
- XXX-Light, Orange, 1/4" Wide (#612499)