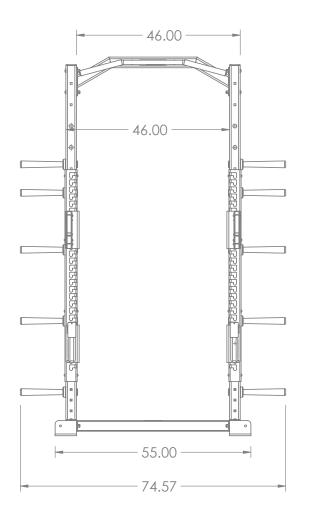

## **Specifications:**

FRAME: 5" X 3" 7-Gauge Structural Steel Tubing

WEIGHT: 534 LBS

DIMENSIONS: 75" W x 107 H x 64" L