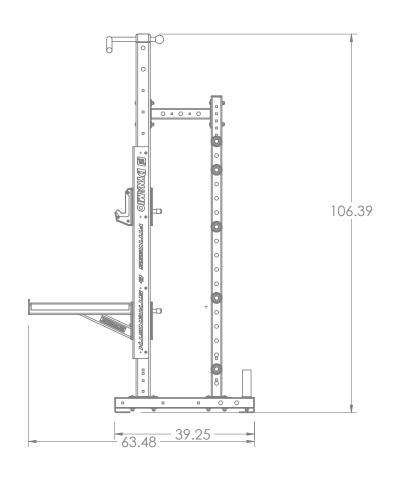

Athletic Training Arms

Bumper plates and Barbells shown for display purposes only.

Dip Station

**Bolt-on Band Pegs** 

700202SB/700212SB Ultra Pro™ Series

9 FOOT HALF RACK SHORT BASE

## **Specifications:**

FRAME: 5" X 3" 7-Gauge Structural Steel Tubing

WEIGHT: 534 LBS

DIMENSIONS: 75" W x 107 H x 64" L