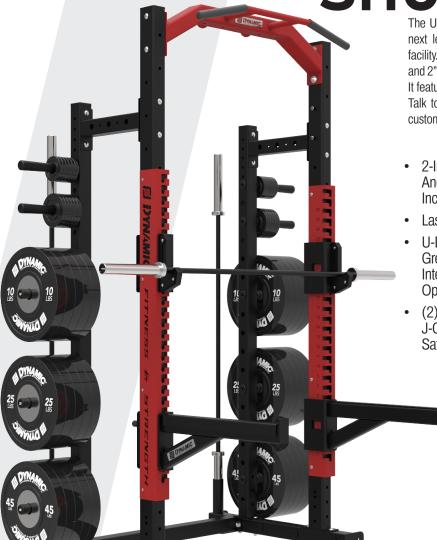

9 FOOT HALF RACL

The Ultra Pro Rack Series brings professional level strength, next level functionality and superior quality to your training facility. Its multiple capabilities allow for a more open floor plan, and 2" anchor points provide more efficient height adjustments. It features a U-shaped base to give more stand-alone support. Talk to a sales representative about all the capabilities and custom upright options available with the Ultra Pro Rack Series.

## Features:

- 2-Inch Adjustable Anchor Point Increments
- Laser-Cut Numbering
- U-Base Design for Greater Structural Integrity and Storage Options
- (2) NOTCH-LOCK J-Cups & (2) 28" Safety Arms

- Multi-Grip Chin Station
- (2) Barbell Storage
- (10) Plate Storage Pegs
- Intensive Multi-Stage Pretreatment Process for Long-Lasting Powder-Coat Finish
- Space Saving Compact Footprint

Athletic Training Arms

Bumper plates and Barbells shown for display purposes only.

Dip Station

**Bolt-on Band Pegs** 

700202SB/700212SB Ultra Pro™ Series

9 FOOT HALF RACK SHORT BASE