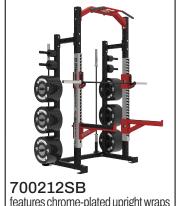

features chrome-plated upright wraps

**PICK YOUR** COLORS! Textured or gloss powder coated finish COLOR-MATCHING ALSO AVAILABLE.