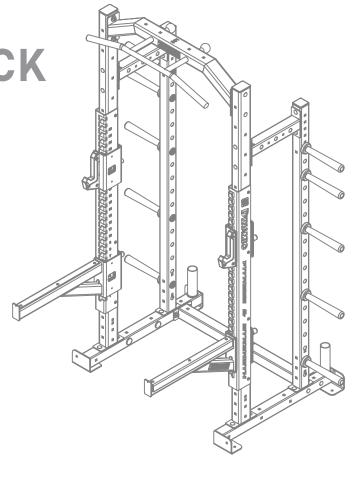

9 FOOT HALF RACL

The Ultra Pro Rack Series brings professional level strength, next level functionality and superior quality to your training facility. Its multiple capabilities allow for a more open floor plan, and 2" anchor points provide more efficient height adjustments. It features a U-shaped base to give more stand-alone support. Talk to a sales representative about all the capabilities and custom upright options available with the Ultra Pro Rack Series.

## Features:

- 2-Inch Adjustable Anchor Point Increments
- Laser-Cut Numbering
- U-Base Design for Greater Structural Integrity and Storage Options
- (2) NOTCH-LOCK J-Cups & (2) 28" Safety Arms

- Multi-Grip Chin Station
- (2) Barbell Storage
- (10) Plate Storage Pegs
- Intensive Multi-Stage Pretreatment Process for Long-Lasting Powder-Coat Finish
- Space Saving Compact Footprint

Athletic Training Arms

Bumper plates and Barbells shown for display purposes only.

Dip Station

**Bolt-on Band Pegs** 

700202SB/700212SB Ultra Pro™ Series

9 FOOT HALF RACK SHORT BASE