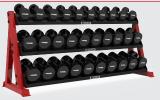

# 400042 Storage Line 6' STORAGE LOCKER Our 6' storage locker is the perfect space-saving addition to

Our 6' storage locker is the perfect space-saving addition to your gym. Five shelving tiers can store dumbbells, kettlebells, slam balls, medicine balls and more. Top shelf is perfect for physio balls, and hooks on either side can store exercise mats or other equipment. Keep your space clean and safe with this great storage solution. Also available in 10' and 16' setups.

#### Features:

- 5 Tiers of Shelving
- Intensive Multi-Stage Pretreatment Process for Long-Lasting Powder-Coat Finish

All weights, mats, balls and other accessories included for display purposes only. Not included with unit.