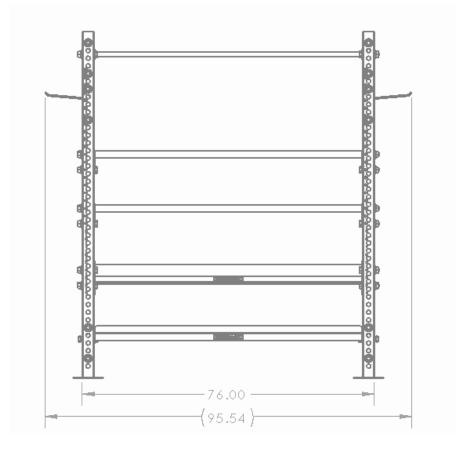

### **Specifications:**

**FRAME:** 2" X 2" 11-Gauge Steel Frame **WEIGHT:** 557 LBS **DIMENSIONS:** 96" W x 91" H x 39" L