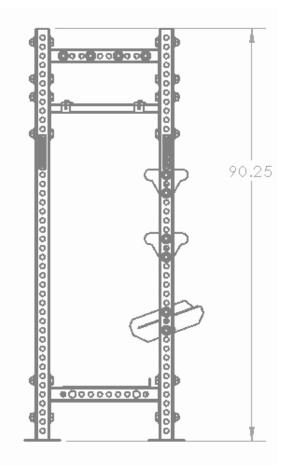

### **Specifications:**

**FRAME:** 2" X 2" 11-Gauge Steel Frame **WEIGHT:** 557 LBS **DIMENSIONS:** 96" W x 91" H x 39" L