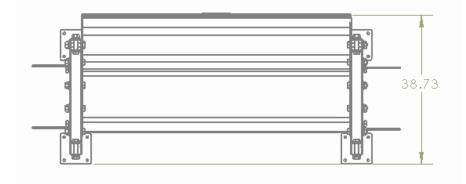

### **Specifications:**

**FRAME:** 2" X 2" 11-Gauge Steel Frame **WEIGHT:** 557 LBS **DIMENSIONS:** 96" W x 91" H x 39" L