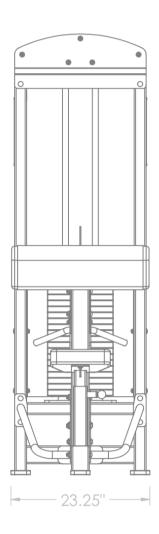

### **Specifications:**

FRAME: 2" X 3" 11-Gauge Structural Steel Tubing

WEIGHT: 479 LBS

**COMPONENTS:** 200 LB Weight Stacks **DIMENSIONS:** 24" W x 74" H x 54" L