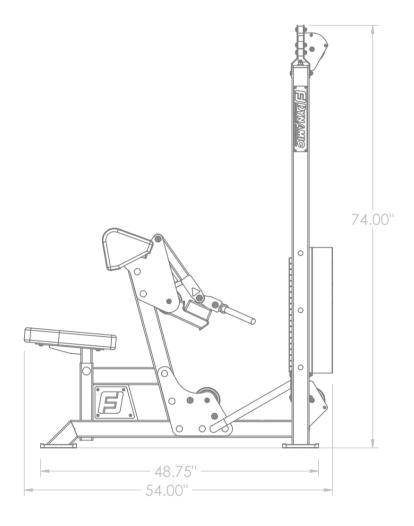

### **Specifications:**

FRAME: 2" X 3" 11-Gauge Structural Steel Tubing

WEIGHT: 479 LBS

**COMPONENTS:** 200 LB Weight Stacks **DIMENSIONS:** 24" W x 74" H x 54" L