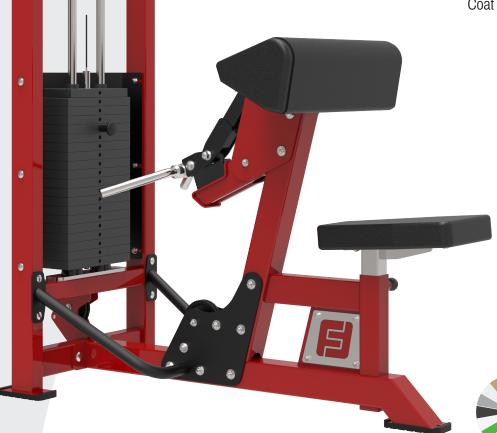

# Selectorized Line BICEP CURL

The selectorized Bicep Curl machine by Dynamic Fitness & Strength offers easy seat adjustment to provide precise isolation of movement to maximize bicep development. The pivoting grip offers fluid movement and reduces strain on wrists and forearms.

#### Features:

- **Pivoting Grip**
- Adjustable Seat Height
- **Custom Color Pad Options**
- Intensive Multi-Stage Pretreatment Process for Long-Lasting Powder-Coat Finish

A full line of selectorized equipment:

### **Specifications:**

FRAME: 2" X 3" 11-Gauge Structural Steel Tubing

WEIGHT: 479 LBS

**COMPONENTS:** 200 LB Weight Stacks **DIMENSIONS:** 24" W x 74" H x 54" L