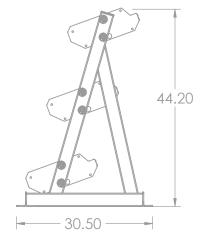

### **Specifications:**

WEIGHT: 426 LBS

**DIMENSIONS:** 31" W x 45" H x 117" L