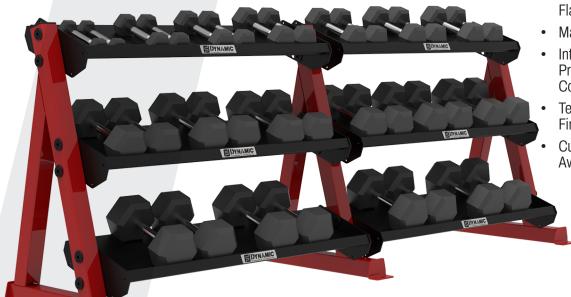

# Storage Line 3-TIER DUAL DUMBBELL RACK

The ultimate solution for your gym or home workout space: the 3-Tier Dual Dumbbell Rack. Engineered with heavy-duty 11-gauge metal support tubing and reinforced with rubber tray liners, this rack guarantees durability and protection for your dumbbells with the option for flat shelf conversion, it adapts effortlessly to your storage needs. Plus, its sleek powder coat finish not only looks great but also provides long-lasting resistance against scratches and corrosion. Upgrade your fitness setup today with the 3-Tier Dual Dumbbell Rack and experience convenience, durability, and style all in one.

#### Features:

- · Rubber Tray Liner for Extended Durability
- 11-Gauge Metal Support Tubing
- Shelf Heights Include 6", 22.5" and 38.5"
- Additional Holes for Conversion to Flat Shelf Orientation as Desired
- Mating Bolt Assembly
- Intensive Multi-Stage Pretreatment Process for Long-Lasting Powder-Coat Finish
- Textured or Gloss Powder Coated Finish Available
- **Custom Color-Matching Options** Available

### **Specifications:**

WEIGHT: 426 LBS

**DIMENSIONS:** 31" W x 45" H x 117" L