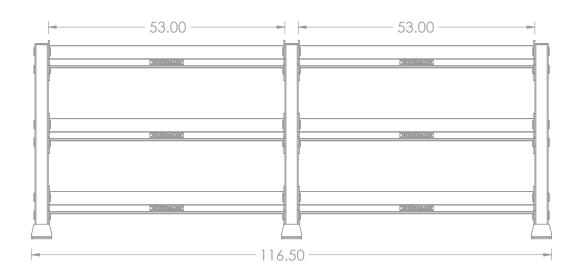

### **Specifications:**

WEIGHT: 426 LBS

**DIMENSIONS:** 31" W x 45" H x 117" L