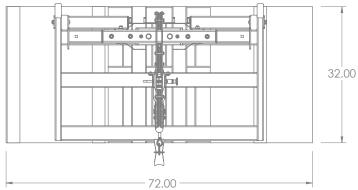

ne RACK MOUNT USA SINGLE STACK TRAINER

This single stack trainer is a great way to bring a variety of independent upper and lower limb training to the rack. Easy raising and lowering of slider arm. Features 200 LB weight stack.

## Features:

- 200 LB Weight Stack •
- Intensive Multi-Stage Pretreatment • Process for Long-Lasting Powder-Coat Finish
- Textured or Gloss Powder Coated • **Finish Available**
- **Custom Color-Matching Options** Available
- 300 LB Weight Stack Option • Available (710016-300)



## 710016 Attachment Line RACK MOUNT SINGLE STACK TRAINER

**Specifications:** 

FRAME: Heavy Duty Steel Construction WEIGHT: 453 LBS COMPONENTS: 200 LB Weight Stacks 300 LB Weight Stack Option Available (710016-300)

 $\textbf{DIMENSIONS: } 32" \, W \, x \, 102" \, H \, x \, 72" \, L$