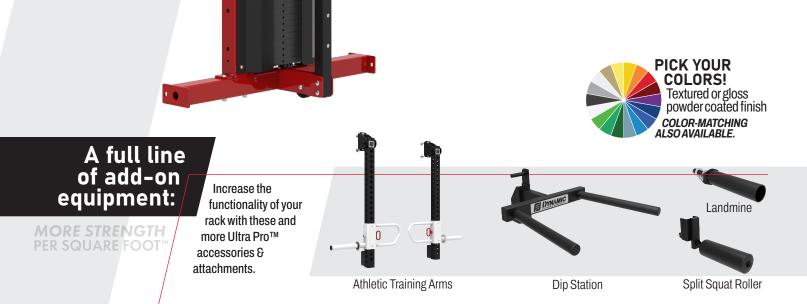

## 710016 Attachment Line RACK MOUNT USA SINGLE STACK TRAINER

This single stack trainer is a great way to bring a variety of independent upper and lower limb training to the rack. Easy raising and lowering of slider arm. Features 200 LB weight stack.

## Features:

- 200 LB Weight Stack •
- Intensive Multi-Stage Pretreatment • Process for Long-Lasting Powder-Coat Finish
- Textured or Gloss Powder Coated • **Finish Available**
- **Custom Color-Matching Options** Available
- 300 LB Weight Stack Option • Available (710016-300)