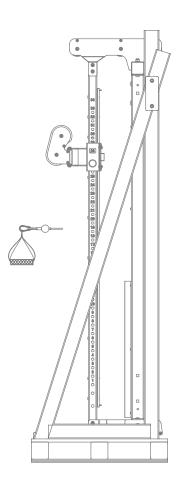

## 710016 Attachment Line RACK MOUNT USA SINGLE STACK TRAINER

This single stack trainer is a great way to bring a variety of independent upper and lower limb training to the rack. Easy raising and lowering of slider arm. Features 200 LB weight stack.