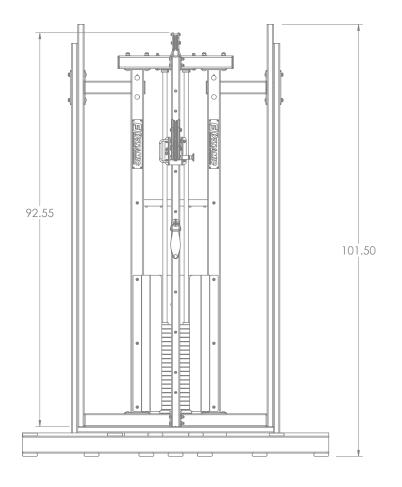

RACK MOUNT USA SINGLE STACK TRAINER

This single stack trainer is a great way to bring a variety of independent upper and lower limb training to the rack. Easy raising and lowering of slider arm. Features 200 LB weight stack.

## Features:

- 200 LB Weight Stack •
- Intensive Multi-Stage Pretreatment • Process for Long-Lasting Powder-Coat Finish
- Textured or Gloss Powder Coated • **Finish Available**
- **Custom Color-Matching Options** Available
- 300 LB Weight Stack Option • Available (710016-300)



## 710016 Attachment Line RACK MOUNT SINGLE STACK TRAINER

**Specifications:** 

FRAME: Heavy Duty Steel Construction WEIGHT: 453 LBS COMPONENTS: 200 LB Weight Stacks 300 LB Weight Stack Option Available (710016-300)

 $\textbf{DIMENSIONS: } 32" \, W \, x \, 102" \, H \, x \, 72" \, L$