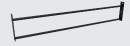

## 71" CONNECTOR DBL BAR W/SUSPENSION HANGER BAR (FRONT PLATE)

XMember Rack Connectors attach between any 2 Ultra Pro™ or Titan Series racks to provide additional stabilization, offer additional training and storage options, and provide opportunities to take your custom branding to the next level. The bar extension is great for attaching suspension equipment or resistance bands. Add custom laser-cut names, logos or phrasing to make your gym uniquely yours. This front plate version features up to two colors with a front plate cutout and an optional backplate color in between to make your branding pop.

## 71" CONNECTOR DBL BAR W/ SUSPENSION HANGER BAR

(FRONT PLATE)

## **Specifications:**

WEIGHT: 72.24 LBS

**COMPONENTS:** 1/4" Mounting Plate

1/4" Gusset Supports

1.25" Diameter - Hollow Suspension Bar

**DIMENSIONS:** 7.5" W x 13" H x 71" L