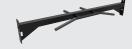

## 71" CONNECTOR DBL BAR W/SUSPENSION HANGER BAR (FRONT PLATE)

XMember Rack Connectors attach between any 2 Ultra Pro™ or Titan Series racks to provide additional stabilization, offer additional training and storage options, and provide opportunities to take your custom branding to the next level. The bar extension is great for attaching suspension equipment or resistance bands. Add custom laser-cut names, logos or phrasing to make your gym uniquely yours. This front plate version features up to two colors with a front plate cutout and an optional backplate color in between to make your branding pop.

## 71" CONNECTOR DBL BAR W/ SUSPENSION HANGER BAR

(FRONT PLATE)

## **Specifications:**

WEIGHT: 72.24 LBS

**COMPONENTS:** 1/4" Mounting Plate

1/4" Gusset Supports

1.25" Diameter - Hollow Suspension Bar

**DIMENSIONS:** 7.5" W x 13" H x 71" L