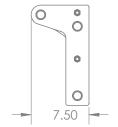

## **Specifications:**

WEIGHT: 72.24 LBS

**COMPONENTS:** 1/4" Mounting Plate

1/4" Gusset Supports

1.25" Diameter - Hollow Suspension Bar

**DIMENSIONS:** 7.5" W x 13" H x 71" L