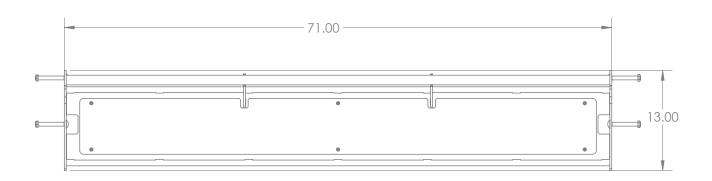

## **Specifications:**

WEIGHT: 72.24 LBS

**COMPONENTS:** 1/4" Mounting Plate

1/4" Gusset Supports

1.25" Diameter - Hollow Suspension Bar

**DIMENSIONS:** 7.5" W x 13" H x 71" L