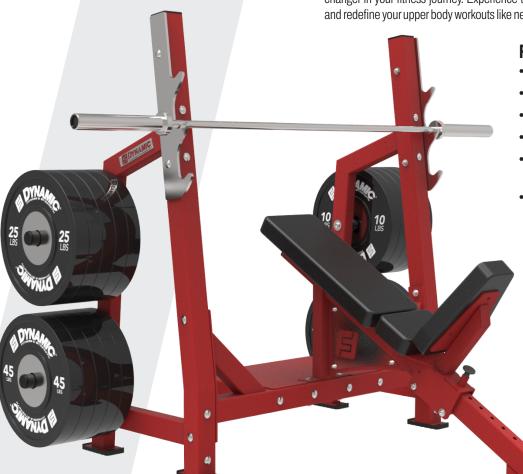

## Specialty Bench Line OLYMPIC INCLINE

The Olympic Incline Bench, your ticket to a powerful and sculpted upper body. Crafted for peak performance, this bench is engineered for durability and stability, it's built to last. It has an adjustable seat pad to elevate your workouts. It was thoughtfully crafted to provide maximum comfort during your lifts. This bench isn't just a piece of equipment; it's a gamechanger in your fitness journey. Experience the difference with the Olympic Incline Bench and redefine your upper body workouts like never before.

## Features:

- Protective Rubber Feet
- **Quick Adjust Height Change**
- **Custom Color Pad Options**
- Spotter Platform Stand
- **Custom Printed Slip Cover Options** Also Available
- Intensive Multi-Stage Pretreatment Process for Long-Lasting Powder-Coat Finish

Barbell shown for display purposes only. Not included with unit.

A full line of benches

**MORE STRENGTH** 

We have a full line of Utility, Olympic and Specialty Benches.

**PICK YOUR** COLORS!

Textured or gloss powder coated finish