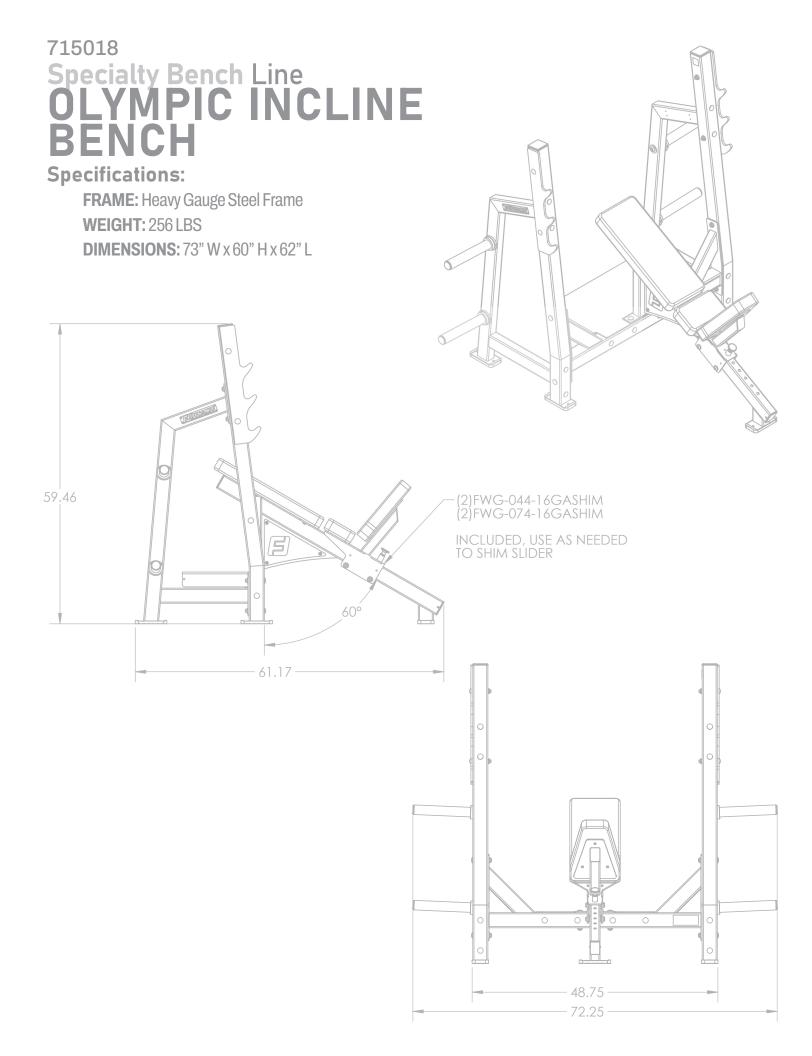

## Specialty Bench Line OLYMPIC INCLINE

The Olympic Incline Bench, your ticket to a powerful and sculpted upper body. Crafted for peak performance, this bench is engineered for durability and stability, it's built to last. It has an adjustable seat pad to elevate your workouts. It was thoughtfully crafted to provide maximum comfort during your lifts. This bench isn't just a piece of equipment; it's a gamechanger in your fitness journey. Experience the difference with the Olympic Incline Bench and redefine your upper body workouts like never before.

## Features:

- Protective Rubber Feet
- **Quick Adjust Height Change**
- **Custom Color Pad Options**
- Spotter Platform Stand
- **Custom Printed Slip Cover Options** Also Available
- Intensive Multi-Stage Pretreatment Process for Long-Lasting Powder-Coat Finish