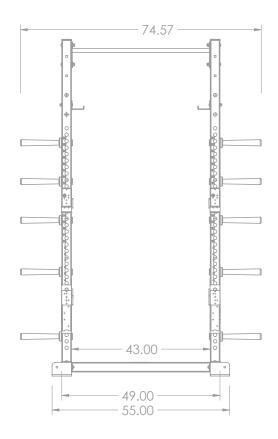

## 400216 Titan G2 Series 9 FOOT DOUBLE HALF RACK SP

**Specifications:** 

FRAME: 3" X 3" 11-Gauge Structural Steel Tubing WEIGHT: 567 LBS COMPONENTS: 1" Steel Locking Pins DIMENSIONS: 75" W x 105" H x 107" L