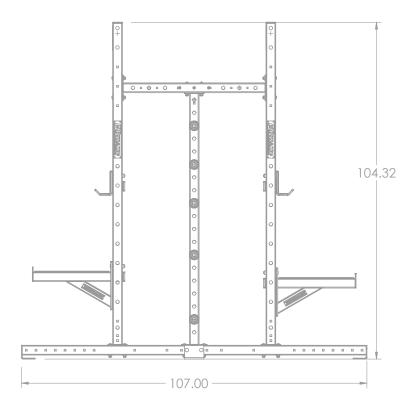

## 400216 Titan G2 Series 9 FOOT DOUBLE HALF RACK SP

**Specifications:** 

FRAME: 3" X 3" 11-Gauge Structural Steel Tubing WEIGHT: 567 LBS COMPONENTS: 1" Steel Locking Pins DIMENSIONS: 75" W x 105" H x 107" L