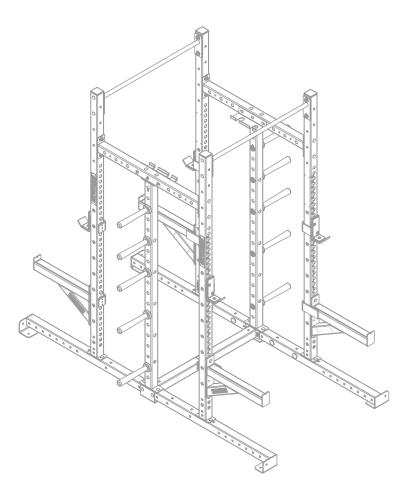

## 400216 Titan G2 Series 9 FOOT DOUBLE HALF RACK SP

Save floor space with the Dynamic Fitness & Strength Titan Series Double Half Rack with single-post storage. It offers all the function and capabilities of the Titan Series times two and is built upon Dynamic's Americanmade quality manufacturing and design. The U-shaped base offers more stand-alone support and 2" anchor points provide precise height adjustments. Add the full array of Titan attachments and you have almost endless movement options.

## Features:

- 2-Inch Adjustable Anchor Point Increments
- Laser-Cut Numbering
- (4) J-Cups & (4) 24" Safety Arms
- (4) Hanging Barbell Holders
- (2) Single Bar Chin Up
- (10) Plate Storage Pegs
- Intensive Multi-Stage Pretreatment Process for Long-Lasting Powder-Coat Finish

## 400216 Titan G2 Series 9 FOOT DOUBLE HALF RACK SP

**Specifications:** 

FRAME: 3" X 3" 11-Gauge Structural Steel Tubing WEIGHT: 567 LBS COMPONENTS: 1" Steel Locking Pins DIMENSIONS: 75" W x 105" H x 107" L