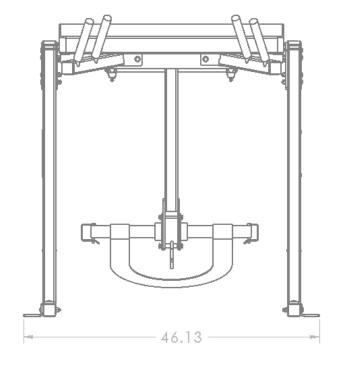

# **Specifications:**

FRAME: 2" X 2" 11-Gauge Structural Steel Tubing

WEIGHT: 260 LBS

DIMENSIONS: 47" W x 47" H x 60" L