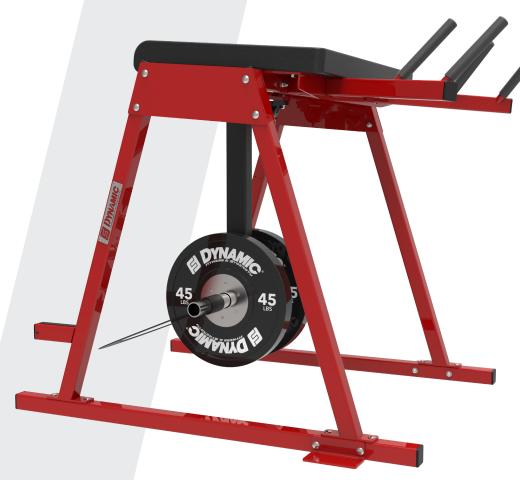

# Plate-Loaded Line ICONIC 5 DEGREE REVERSE HYPER

The Dynamic Fitness & Strength Iconic 5-Degree Reverse Hyper focuses on building and maintaining the lower back through traction and decompression of the spine. It emphasizes straight leg hip extension and has both bilateral and unit lateral capabilities. The pad angle accommodates athletes of all levels and abilities as well as promoting flexibility.

# Features:

- Straps Included
- Pad Angle Accommodates Athletes of All Levels
- **Custom Color Pad Options**
- Intensive Multi-Stage Pretreatment Process for Long-Lasting Powder-Coat Finish

Bumper plates shown for display purposes only. Not included with unit.

# **Specifications:**

FRAME: 2" X 2" 11-Gauge Structural Steel Tubing

WEIGHT: 260 LBS

DIMENSIONS: 47" W x 47" H x 60" L