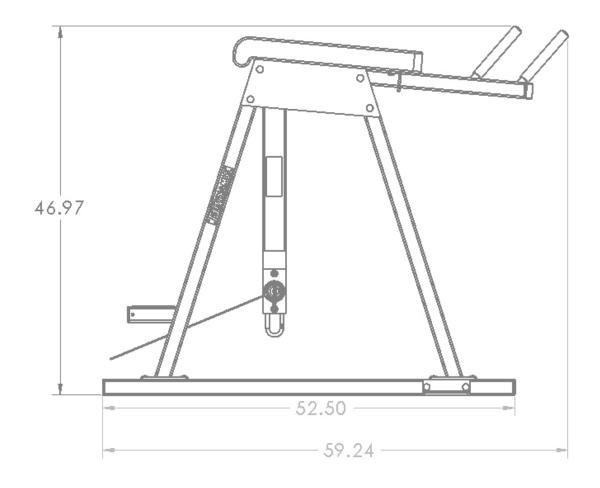

# **Specifications:**

FRAME: 2" X 2" 11-Gauge Structural Steel Tubing

WEIGHT: 260 LBS

DIMENSIONS: 47" W x 47" H x 60" L