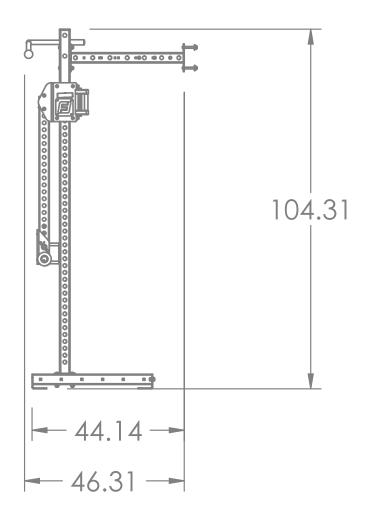

## 710322 Attachment Line JAMMER STATION REAR RACK 9' ATTACHMENT

## **Specifications:**

FRAME: 3" x 3" 11-Gauge Square Tubing WEIGHT: 320 LBS DIMENSIONS: 46" W x 105" H x 79" L