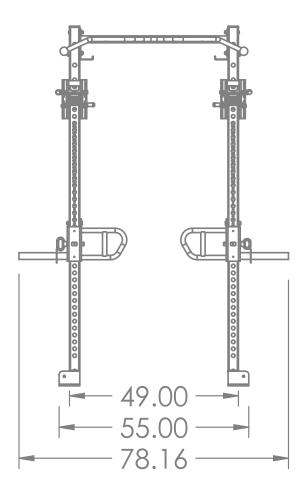

710322 **Attachment** Line **JAMMER STATION REAR RACK 9' ATTACHMENT** US

> Enhance the capabilities of your racks with this additional unit that securely bolts directly to the rack. Please note that for installation, the 9' upright (RACK-111) is required instead of the existing 92" one. Reach out to your dedicated Dynamic Sales Representative for assistance with fitment details.

## 710322 Attachment Line JAMMER STATION REAR RACK 9' ATTACHMENT

## **Specifications:**

FRAME: 3" x 3" 11-Gauge Square Tubing WEIGHT: 320 LBS DIMENSIONS: 46" W x 105" H x 79" L