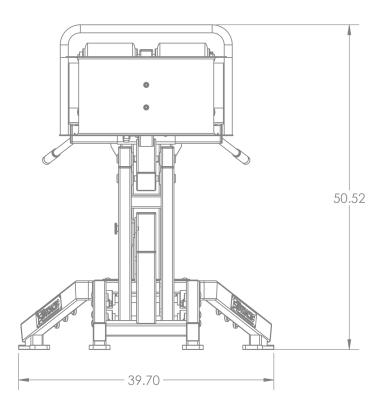

## Specifications:

**FRAME:** 2" X 3" 11-Gauge Structural Steel Tubing **WEIGHT:** 261 LBS **COMPONENTS:** UHMV Plastic On All Wear Surfaces **DIMENSIONS:** 40" W x 51" H x 64" L