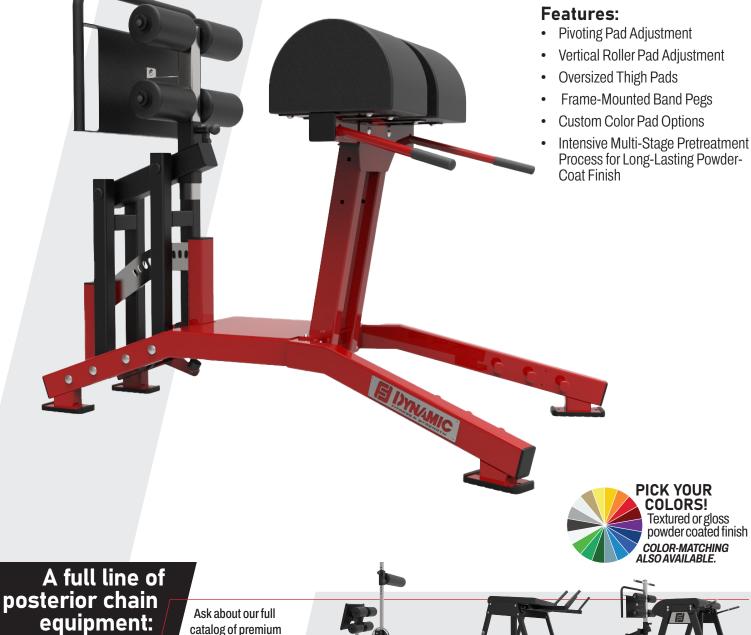

## Body Weight Line WALK-THRU GHD

This Walk Thru Glute/Ham Developer offers structural movement that emphasizes hamstring development in knee flexion, while also providing secondary work on glutes and calfs. Razor curls, back extensions and sit ups are additional movement options. Dynamic's GHD features easy leg length adjustment and height position and an oversized thigh pads to accommodate a variety of athlete sizes.

## 720072 Body Weight Line WALK-THRU GHD

## Specifications:

**FRAME:** 2" X 3" 11-Gauge Structural Steel Tubing **WEIGHT:** 261 LBS **COMPONENTS:** UHMV Plastic On All Wear Surfaces **DIMENSIONS:** 40" W x 51" H x 64" L