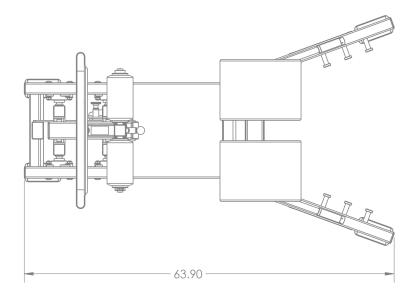

## Specifications:

**FRAME:** 2" X 3" 11-Gauge Structural Steel Tubing **WEIGHT:** 261 LBS **COMPONENTS:** UHMV Plastic On All Wear Surfaces **DIMENSIONS:** 40" W x 51" H x 64" L