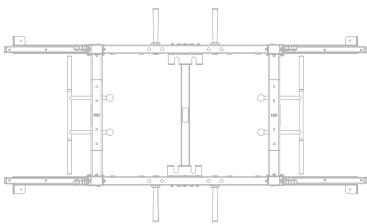

#### **Specifications:**

FRAME: 5" X 3" 7-Gauge Structural Steel Tubing

WEIGHT: 1075 LBS

**DIMENSIONS:** 75" W x 107" H x 121" L