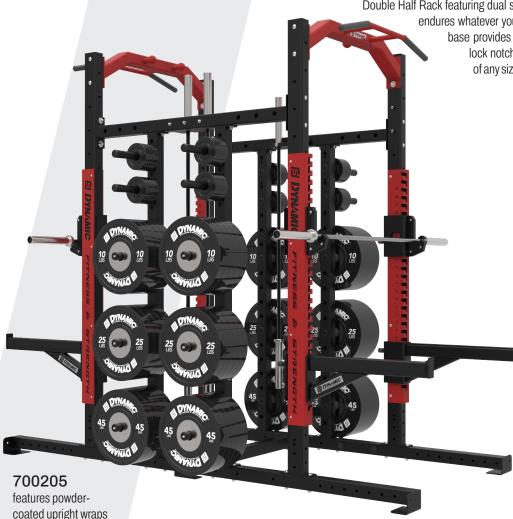

# 9 FOOT DOUBLE HALF RACK DP

Dynamic Fitness & Strength's premium rack series doubles both plate storage and workout capacity with this top-of-the-line rack. Maximize your floor space with this Double Half Rack featuring dual storage posts while its heavy-gauge steel frame endures whatever your heaviest lifters put it through. The U-shaped

base provides additional stand-alone support and the 2-inch lock notch anchor points offer settings just right for users of any size. Also available with single post weight storage.

#### Features:

- 2-Inch Adjustable Anchor Point Increments
- Laser-Cut Numbering
- U-Base Design for Greater Structural Integrity and Storage Options
- (4) NOTCH-LOCK J-Cups & (4) 28" Safety Arms
- (2) Multi-Grip Chin Station
- (4) Barbell Storage
- (20) Plate Storage Pegs
- Intensive Multi-Stage Pretreatment Process for Long-Lasting Powder-Coat Finish

## 700205/700215 Ultra Pro™ Series 9 FOOT DOUBLE HALF RACK DP