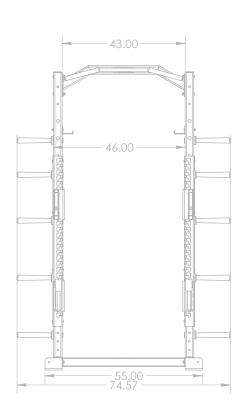

## 700205/700215 Ultra Pro™ Series 9 FOOT DOUBLE HALF RACK DP

#### **Specifications:**

FRAME: 5" X 3" 7-Gauge Structural Steel Tubing

WEIGHT: 1075 LBS

**DIMENSIONS:** 75" W x 107" H x 121" L