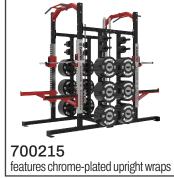

### 700205/700215

# 9 FOOT DOUBLE HALF RACK DP

Dynamic Fitness & Strength's premium rack series doubles both plate storage and workout capacity with this top-of-the-line rack. Maximize your floor space with this Double Half Rack featuring dual storage posts while its heavy-gauge steel frame endures whatever your heaviest lifters put it through. The U-shaped

base provides additional stand-alone support and the 2-inch lock notch anchor points offer settings just right for users of any size. Also available with single post weight storage.

#### Features:

- 2-Inch Adjustable Anchor Point Increments
- Laser-Cut Numbering
- U-Base Design for Greater Structural Integrity and Storage Options
- (4) NOTCH-LOCK J-Cups & (4) 28" Safety Arms
- (2) Multi-Grip Chin Station
- (4) Barbell Storage
- (20) Plate Storage Pegs
- Intensive Multi-Stage Pretreatment Process for Long-Lasting Powder-Coat Finish