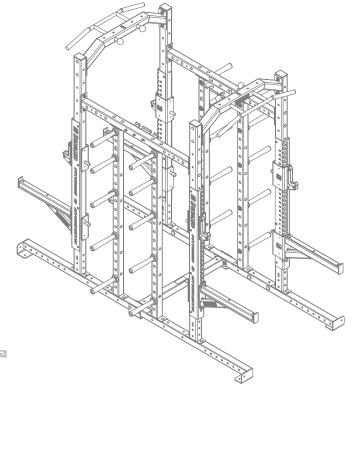

# 9 FOOT DOUBLE HALF RACK DP

Dynamic Fitness & Strength's premium rack series doubles both plate storage and workout capacity with this top-of-the-line rack. Maximize your floor space with this Double Half Rack featuring dual storage posts while its heavy-gauge steel frame endures whatever your heaviest lifters put it through. The U-shaped

base provides additional stand-alone support and the 2-inch lock notch anchor points offer settings just right for users of any size. Also available with single post weight storage.

#### Features:

- 2-Inch Adjustable Anchor Point Increments
- Laser-Cut Numbering
- U-Base Design for Greater Structural Integrity and Storage Options
- (4) NOTCH-LOCK J-Cups & (4) 28" Safety Arms
- (2) Multi-Grip Chin Station
- (4) Barbell Storage
- (20) Plate Storage Pegs
- Intensive Multi-Stage Pretreatment Process for Long-Lasting Powder-Coat Finish

#### **Specifications:**

FRAME: 5" X 3" 7-Gauge Structural Steel Tubing

WEIGHT: 1075 LBS

**DIMENSIONS:** 75" W x 107" H x 121" L