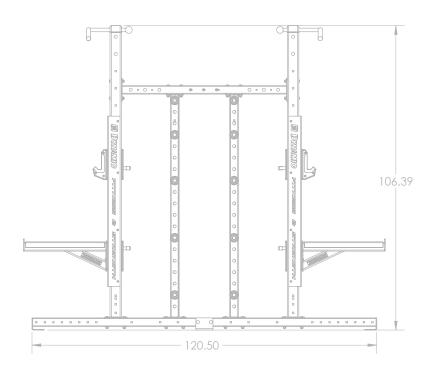

## 700205/700215 Ultra Pro™ Series 9 FOOT DOUBLE HALF RACK DP

#### **Specifications:**

FRAME: 5" X 3" 7-Gauge Structural Steel Tubing

WEIGHT: 1075 LBS

**DIMENSIONS:** 75" W x 107" H x 121" L