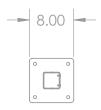

## **Specifications:**

**FRAME:** 11-Gauge Tubing with 1.06" Holes 2" Spacing, Offset Holes 1/4" Mounting Plate (8" x 8") 4x-0.55" Diameter Anchor Holes

**WEIGHT:** 37.4 LBS **DIMENSIONS:** 8" W x 100.25" H x 8" L