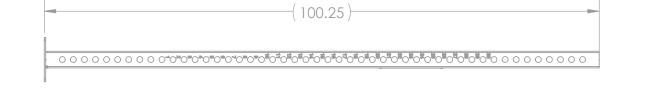

## **Specifications:**

**FRAME:** 11-Gauge Tubing with 1.06" Holes 2" Spacing, Offset Holes 1/4" Mounting Plate (8" x 8") 4x-0.55" Diameter Anchor Holes

**WEIGHT:** 37.4 LBS **DIMENSIONS:** 8" W x 100.25" H x 8" L