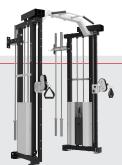

## 409016 Titan Attachment 8'4" - 3 x 3 UPRIGHT

Standing at a height of 8 feet and 4 inches, this upright is marked with numbered 1.06-inch diameter offset holes spaced at 2-inch intervals. It serves as an upright frame, allowing you to connect and enhance your gym with annex storage, crossbars, and rig-mounted Lat/Low Row and Hi/Lo stations. Alternatively, you can use it to construct a personalized rig. It is compatible with Titan Series J-Cups, safeties, and various accessories.

A full line of add-on equipment:

**MORE STRENGTH** 

Maximize your Rack or Rig performance with many accessory & attachment options.

Selectorized Options

Storage Options

Performance Options