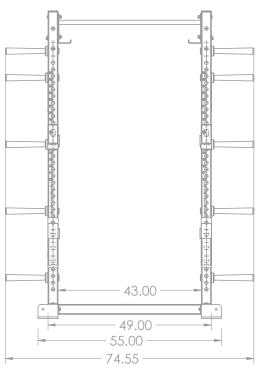

## **Specifications:**

FRAME: 3" X 3" 11-Gauge Structural Steel Tubing

WEIGHT: 665 LBS

**COMPONENTS:** 1" Steel Locking Pins

**DIMENSIONS:** 74.55" W x 92.31" H x 120.5" L