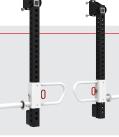

### Features:

- 2-Inch Adjustable Anchor Point Increments
- Laser-Cut Numbering
- U-Base Design for Greater Structural Integrity and Storage **Options**
- (4) J-Cups & (4) 24" Safety Arms
- (4) Hanging Barbell Holders
- (2) Single Bar Chin Up
- (20) Plate Storage Pegs
- Intensive Multi-Stage Pretreatment Process for Long-Lasting Powder-Coat Finish