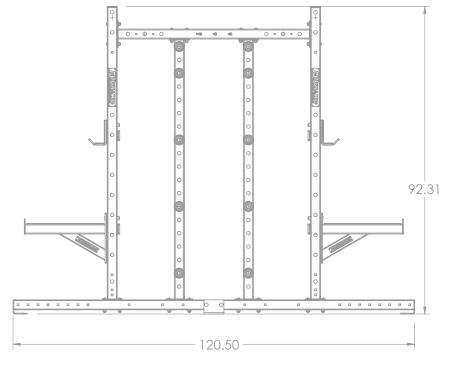

## **Specifications:**

FRAME: 3" X 3" 11-Gauge Structural Steel Tubing

WEIGHT: 665 LBS

**COMPONENTS:** 1" Steel Locking Pins

**DIMENSIONS:** 74.55" W x 92.31" H x 120.5" L