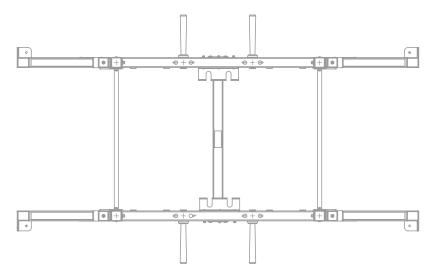

# Titan G2 Series DOUBLE HALF RACK D

Save floor space and increase plate storage with the Dynamic Fitness & Strength Titan Series Double Half Rack with double-post storage. It offers all the function and capabilities of the Titan Series half rack times two. The U-shaped base offers more standalone support and 2" anchor points provide precise height adjustments. Add the full array of Titan accessories and attachments and you have almost limitless movement options.

## **Specifications:**

FRAME: 3" X 3" 11-Gauge Structural Steel Tubing

WEIGHT: 665 LBS

**COMPONENTS:** 1" Steel Locking Pins

**DIMENSIONS:** 74.55" W x 92.31" H x 120.5" L