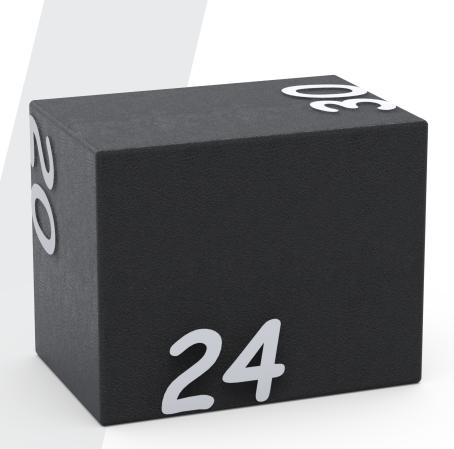

## 606001-606007-SET Accessories Line

From sturdy metal plyo boxes to our most popular soft plyos, we have you covered for any plyometric program. Our metal plyo boxes range in height from 6" to 42" and our soft plyos range from 3" to 30" high. Whatever jump training you offer, our plyos will get the job done.

## Features:

- Marine Grade Vinyl
- Non-Slip Texture Surface
- Heavy Duty Wood Core •
- **Ensures Athlete Safety** •
- Easy to Read Number •
- Available Individually or in Sets
- Available in Metal & Wood

## **Specifications:**

- Weight: 53 lbs. •
- 24" W x 30" H x 20" L •
- No Assembly Needed
- Made in China •

Render shown is not an exact product match.