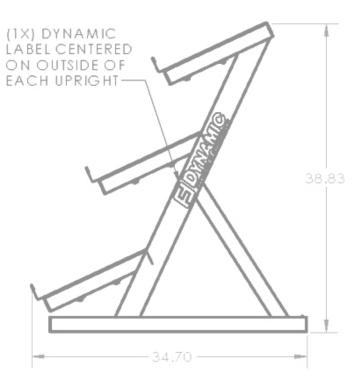

## 109083 Storage Line HEX DUMBBELL RACK 52" 3-Tier

**Specifications:** 

FRAME: 2" X 2" 11-Gauge Steel Frame WEIGHT: 154 LBS DIMENSIONS: 52" W x 39" H x 35" L