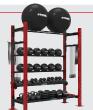

## **Storage** Line **HEX DUMBBELL RACK** 52" 3-Tier

This solid 3-tiered storage shelf has a small footprint and built to store a set of 2.5 LB - 50 LB hex dumbbells. Featuring Dynamic's durable powder coat gloss or textured finish.

## Features:

- Built to Hold one set of 2.5 LB 50 LB Hex Dumbbells
- Intensive Multi-Stage Pretreatment Process for Long-Lasting Powder-Coat Finish

Hex dumbbells shown for display purposes only. Not included with unit.

## 109083 Storage Line HEX DUMBBELL RACK 52" 3-Tier

**Specifications:** 

FRAME: 2" X 2" 11-Gauge Steel Frame WEIGHT: 154 LBS DIMENSIONS: 52" W x 39" H x 35" L