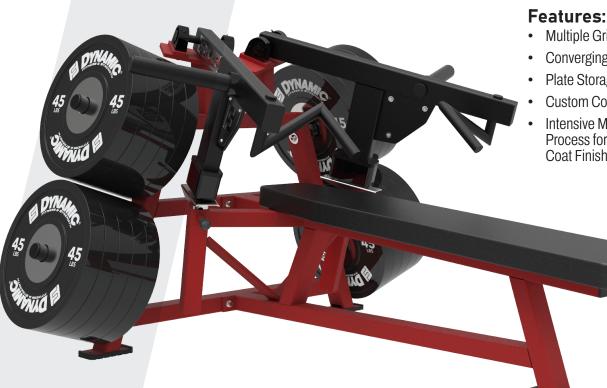

# Plate-Loaded Line BILATERAL CHEST PRESS

Dynamic Fitness & Strength builds specialized strength training products that bring next level functionality and superior quality to your training facility. Trusted by professional sports teams and D1 colleges and universities, Dynamic sets the standard in the strength training industry. Add depth to your facility with this specialized equipment Made in the USA, and built to last. Customize frame and upholstery colors, and add custom logos and branding to make your facility one of a kind. Talk to a Dynamic Fitness & Strength sales representative about all the capabilities and custom options available.

- Multiple Grip Options
- **Converging Motion**
- Plate Storage
- **Custom Color Pad Options**
- Intensive Multi-Stage Pretreatment Process for Long-Lasting Powder-Coat Finish

**PICK YOUR** COLORS! Textured or gloss powder coated finish COLOR-MATCHING ALSO AVAILABLE.

# Plate-Loaded Line BILATERAL CHEST PRESS

### **Specifications:**

FRAME: 2" X 3" 11-Gauge Structural Steel Tubing

WEIGHT: 296 LBS

DIMENSIONS: 55" W x 41" H x 65" L