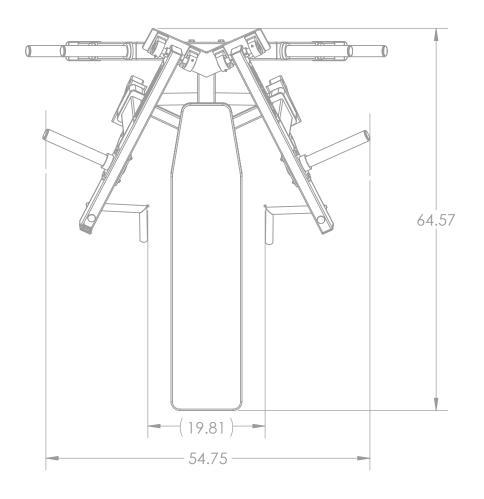

### **Specifications:**

FRAME: 2" X 3" 11-Gauge Structural Steel Tubing

WEIGHT: 296 LBS

DIMENSIONS: 55" W x 41" H x 65" L