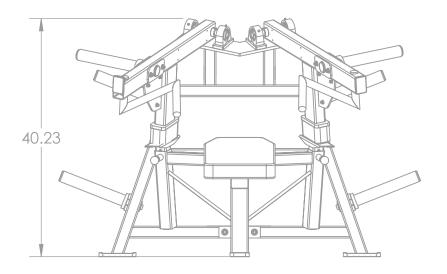

### **Specifications:**

FRAME: 2" X 3" 11-Gauge Structural Steel Tubing

WEIGHT: 296 LBS

DIMENSIONS: 55" W x 41" H x 65" L