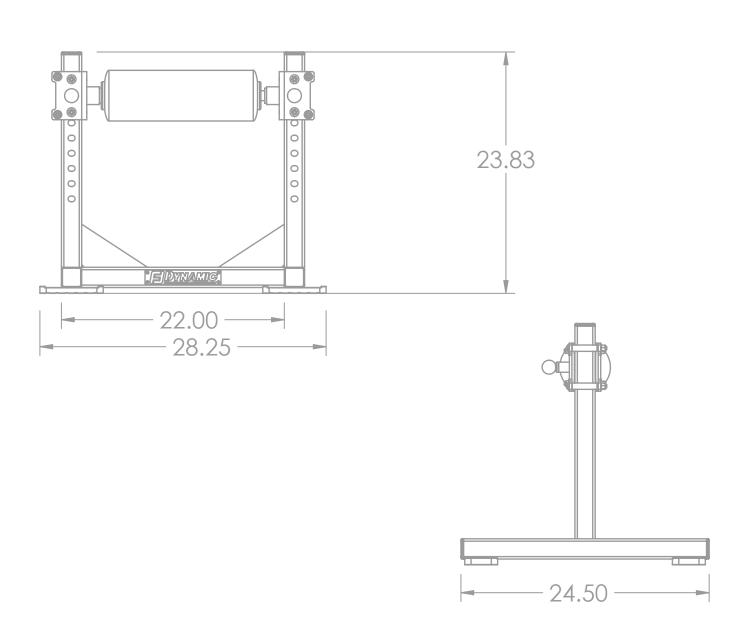

## Body Weight Line SINGLE SQUAT ROLLER

#### **Specifications:**

**FRAME:** Heavy Duty Steel Construction

WEIGHT: 51 LBS

DIMENSIONS: 29" W x 24" H x 25" L