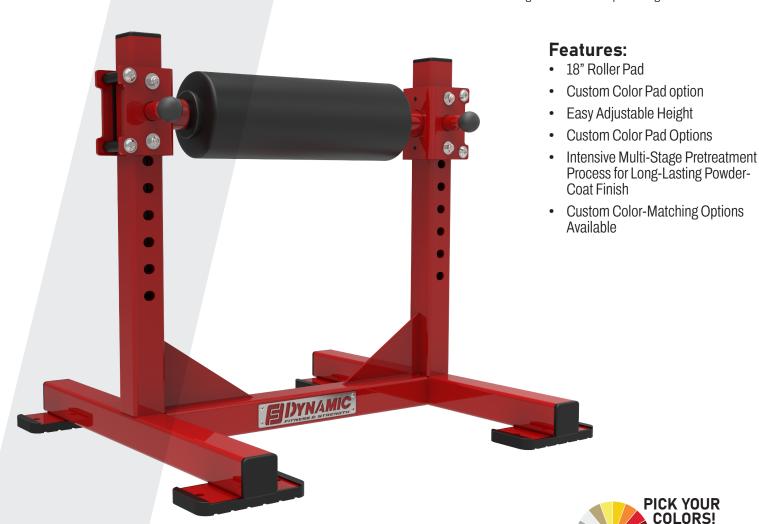

# Body Weight Line SINGLE SQUAT

Single Leg Squat Roller with (10) Adjustable height options to accommodate all athletes. Offers multiple training options when used with Dumbbells or Kettlebells. Extra width allows for alternating exercise without repositioning.

## Body Weight Line SINGLE SQUAT ROLLER

#### **Specifications:**

**FRAME:** Heavy Duty Steel Construction

WEIGHT: 51 LBS

DIMENSIONS: 29" W x 24" H x 25" L