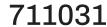

# Selectorized Line KNEELING LEG CURL

Dynamic Fitness & Strength's Kneeling Leg Curl is an excellent piece of equipment for specific single limb movement with emphasis on knee flexion. A popular training piece in bodybuilding, this unit is also fantastic for rehabilitation. The adjustable knee support and ankle pad give the user a smooth transition from one leg to the other.

### Features:

- Adjustable Knee Support and Ankle Pad provides smooth transition from one leg to the other
- **Custom Color Pad Options**
- Intensive Multi-Stage Pretreatment Process for Long-Lasting Powder-Coat Finish

### 711031

## Selectorized Line KNEELING LEG CURL

## **Specifications:**

FRAME: 2" X 3" 11-Gauge Structural Steel Tubing

WEIGHT: 507 LBS

**COMPONENTS:** 200 LB Weight Stacks **DIMENSIONS:** 29" W x 73" H x 65" L