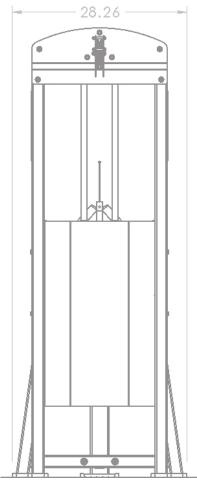

## **Specifications:**

FRAME: 2" X 3" 11-Gauge Structural Steel Tubing

WEIGHT: 507 LBS

**COMPONENTS:** 200 LB Weight Stacks **DIMENSIONS:** 29" W x 73" H x 65" L