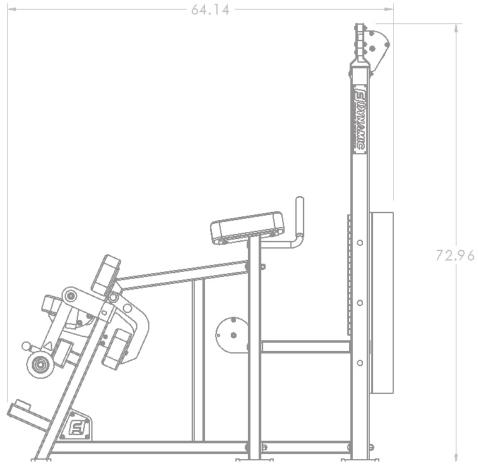

## **Specifications:**

FRAME: 2" X 3" 11-Gauge Structural Steel Tubing

WEIGHT: 507 LBS

**COMPONENTS:** 200 LB Weight Stacks **DIMENSIONS:** 29" W x 73" H x 65" L