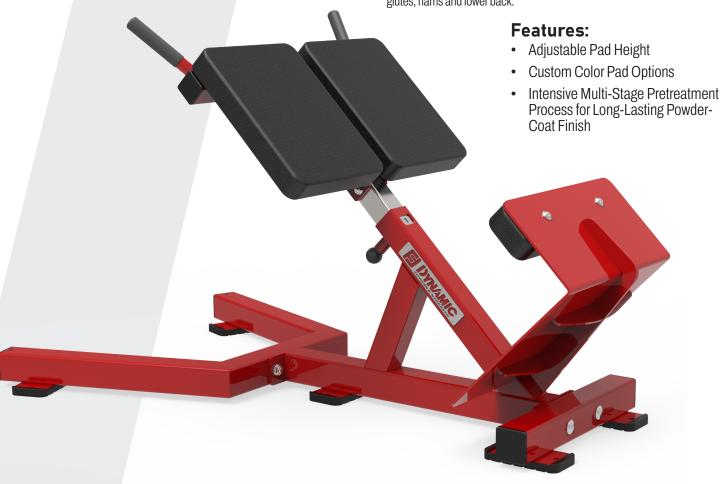

# Body Weight Line 45 DEGREE HYPER EXTENSION

Made from the highest-quality American-made steel, Dynamic Fitness & Strength's 45 Degree Hyper Extension provides a comfortable and effective means for achieving hip flexion and extension through a hinge movement. An excellent machine for simple, effective posterior chain development of glutes, hams and lower back.

## **Specifications:**

FRAME: 2" X 3" 11-Gauge Structural Steel Tubing

WEIGHT: 122 LBS

DIMENSIONS: 33" W x 32" H x 54" L