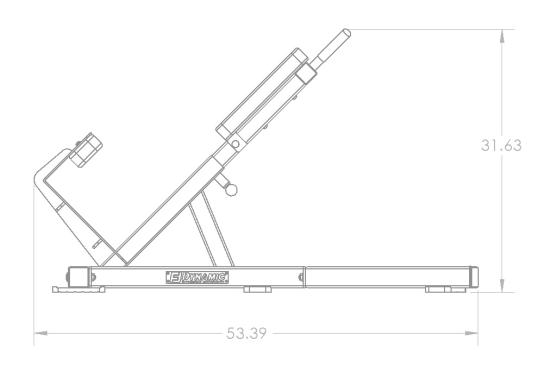

## **Specifications:**

FRAME: 2" X 3" 11-Gauge Structural Steel Tubing

WEIGHT: 122 LBS

DIMENSIONS: 33" W x 32" H x 54" L