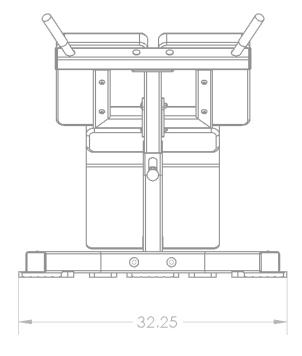

## **Specifications:**

FRAME: 2" X 3" 11-Gauge Structural Steel Tubing

WEIGHT: 122 LBS

DIMENSIONS: 33" W x 32" H x 54" L