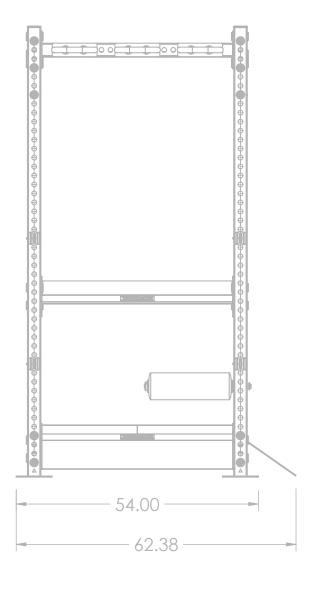

## **Specifications:**

FRAME: 3" X 3" 11-Gauge Structural Steel Frame

WEIGHT: 446 LBS

**COMPONENTS:** 1" Holes – 2" Center Spacing

DIMENSIONS: 63" W x 101" H x 61" L