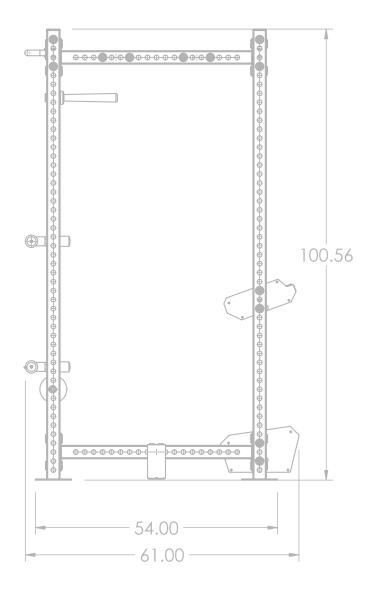

## **Specifications:**

FRAME: 3" X 3" 11-Gauge Structural Steel Frame

WEIGHT: 446 LBS

**COMPONENTS:** 1" Holes – 2" Center Spacing

DIMENSIONS: 63" W x 101" H x 61" L