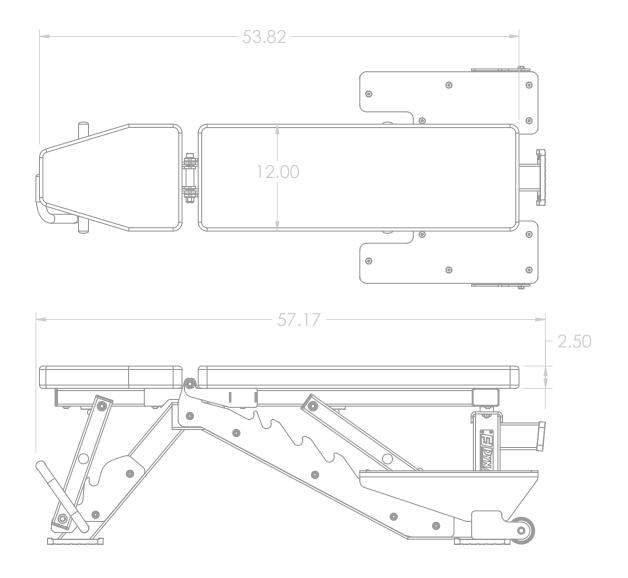

# **Specifications:**

FRAME: 3" X 3" 11-Gauge Structural Steel Tubing

WEIGHT: 184 LBS

**DIMENSIONS:** 25" W x 20" H x 58" L (Flat)

25" W x 56" H x 55" L (Full Incline)