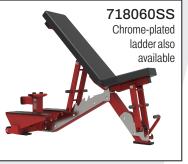

718065SS

**Bump Stop Allows** for Vertical Storage Specialty Bench Line
PRO LADDER
BENCH W/SPOTTER Elevate your fitness with the XL Ladder Bench from Dynamic Fitness & Strength. It features

a generous 12" pad, adjustable back angles (0-85°), and a spotter platform for safety. Its mobility and stability are ensured with a rolling base and protective rubber feet, and you can customize it with various color pad options. With our intensive pretreatment and powdercoat finish, this bench is built to last, making it the ultimate choice for a versatile, stylish, and durable workout experience. Features: Extra-wide 12" Pad

- Adjustable Back Pad Angles, 0-85°
- Spotter Platform
- Protective Rubber Feet
- Rolling Base for Easy Transport
  - · Custom Color Pad and **Custom Printed Slip** Cover Options Also Available
  - Intensive Multi-Stage Pretreatment Process for Long-Lasting Powder-Coat Finish

# Specialty Bench Line XL LADDER BENCH W/SPOTTER

# **Specifications:**

FRAME: 3" X 3" 11-Gauge Structural Steel Tubing

WEIGHT: 184 LBS

**DIMENSIONS:** 25" W x 20" H x 58" L (Flat)

25" W x 56" H x 55" L (Full Incline)