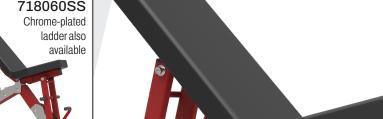

718065SS

**Bump Stop Allows** for Vertical Storage Specialty Bench Line
PRO LADDER
BENCH W/SPOTTER Elevate your fitness with the XL Ladder Bench from Dynamic Fitness & Strength. It features

a generous 12" pad, adjustable back angles (0-85°), and a spotter platform for safety. Its mobility and stability are ensured with a rolling base and protective rubber feet, and you can customize it with various color pad options. With our intensive pretreatment and powdercoat finish, this bench is built to last, making it the ultimate choice for a versatile, stylish, and durable workout experience. Features: Extra-wide 12" Pad

- Adjustable Back Pad Angles, 0-85°
- Spotter Platform
- Protective Rubber Feet
- Rolling Base for Easy Transport
  - · Custom Color Pad and **Custom Printed Slip** Cover Options Also Available
  - Intensive Multi-Stage Pretreatment Process for Long-Lasting Powder-Coat Finish

# Specialty Bench Line XL LADDER BENCH W/SPOTTER

# **Specifications:**

FRAME: 3" X 3" 11-Gauge Structural Steel Tubing

WEIGHT: 184 LBS

**DIMENSIONS:** 25" W x 20" H x 58" L (Flat)

25" W x 56" H x 55" L (Full Incline)