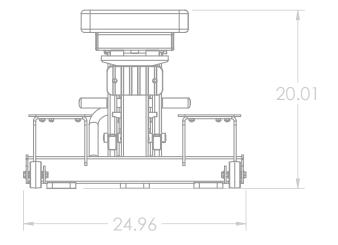

# **Specifications:**

FRAME: 3" X 3" 11-Gauge Structural Steel Tubing

WEIGHT: 184 LBS

**DIMENSIONS:** 25" W x 20" H x 58" L (Flat)

25" W x 56" H x 55" L (Full Incline)