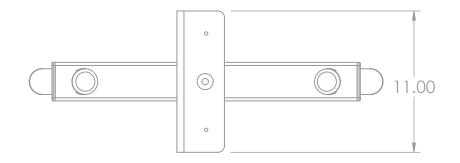

### **Specifications:**

**COMPONENTS:** Heavy Duty Steel Construction

**WEIGHT: 35 LBS** 

DIMENSIONS: 28" W x 11" H x 40" L