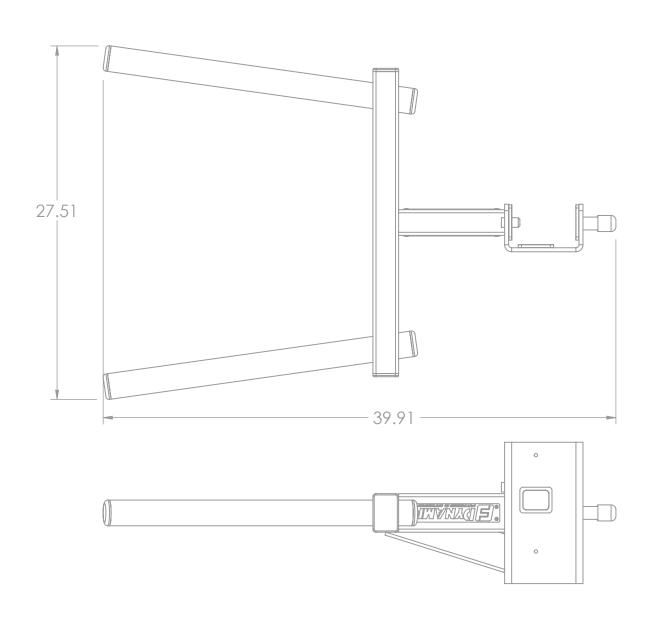

### **Specifications:**

**COMPONENTS:** Heavy Duty Steel Construction

**WEIGHT: 35 LBS** 

DIMENSIONS: 28" W x 11" H x 40" L