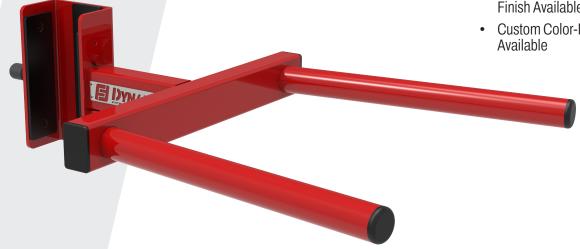

## 709088 Ultra Pro™ Attachment DIP ATTACHMENT

This easy-on/easy off dip station fits on our Ultra Pro™ Series of Half Racks. Its heavy-gauge steel frame will fully support any athlete and provide additional function to your rack station.

#### Features:

- Angled Bars for Various Grip Widths
- **UHMW Wear Gaurds**
- Easy to Attach and Remove
- Only Fits Half Rack Options
- Intensive Multi-Stage Pretreatment Process For Long-Lasting Powder-Coat Finish
- Textured Or Gloss Powder Coated Finish Available
- **Custom Color-Matching Options**

# Ultra Pro™ Attachment DIP ATTACHMENT

### **Specifications:**

**COMPONENTS:** Heavy Duty Steel Construction

**WEIGHT: 35 LBS** 

DIMENSIONS: 28" W x 11" H x 40" L