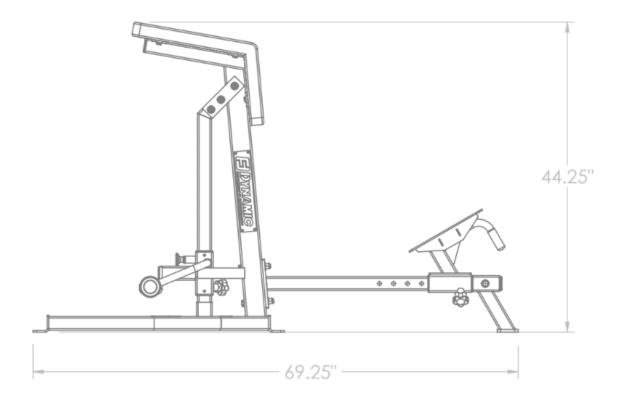

# Specialty Bench Line ANGLED ROW BENCH

**Specifications:** 

FRAME: 2" X 3" 11-Gauge Structural Steel Tubing

WEIGHT: 151 LBS

DIMENSIONS: 61" W x 45" H x 70" L