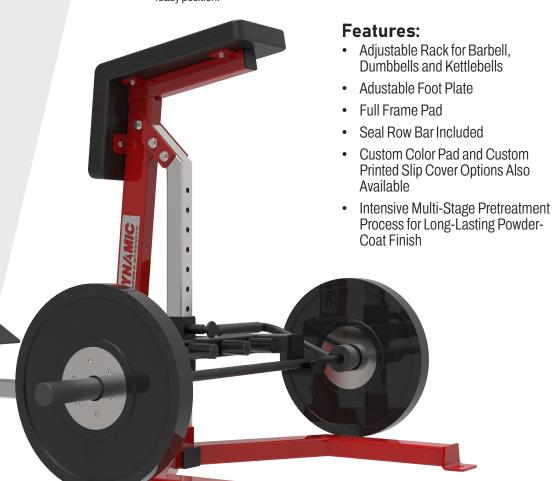

#### ANGLED ROW BENCH

The Angled Row Bench by Dynamic Fitness & Strength gives you an excellent means to facilitate multiple horizontal rowing movements using bar, dumbbells or kettlebells. The adjustable rack let's you safely and easily get your Barbell, dumbbells and kettlebells in a ready position.

# Specialty Bench Line ANGLED ROW BENCH

**Specifications:** 

FRAME: 2" X 3" 11-Gauge Structural Steel Tubing

WEIGHT: 151 LBS

DIMENSIONS: 61" W x 45" H x 70" L