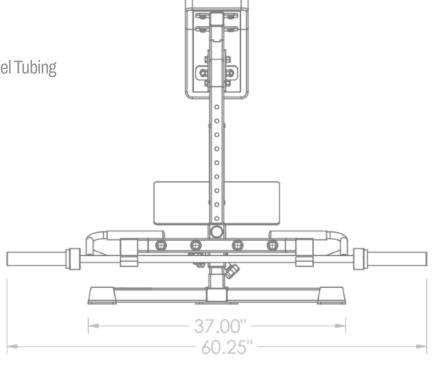

# Specialty Bench Line ANGLED ROW BENCH

**Specifications:** 

FRAME: 2" X 3" 11-Gauge Structural Steel Tubing

WEIGHT: 151 LBS

DIMENSIONS: 61" W x 45" H x 70" L