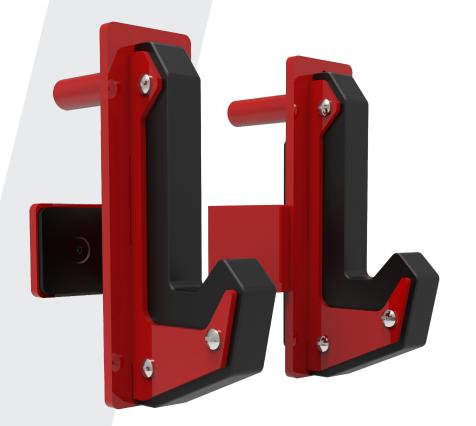

## 409222 Titan Accessory J-CUP

This set of top-tier J-Cups provides a spacious backstop for safely racking weights, equipped with UHMW wear guards to ensure the protection of both your bar and the J-Cups with every use. They are designed to be compatible with Titan Series uprights and ATA's, and are sold as a pair.

## Features:

- 1.25" Thick UHMW Wear Gurads on the Cups
- 1" Diameter Pin
- Pin and Turn Design to Secure to Upright
- UHMW Wear Guards to Protect
  Upright
- Intensive Multi-Stage Pretreatment Process for Long-Lasting Powder-Coat Finish
- Textured or Gloss Powder Coated Finish Available
- Custom Color-Matching Options
   Available