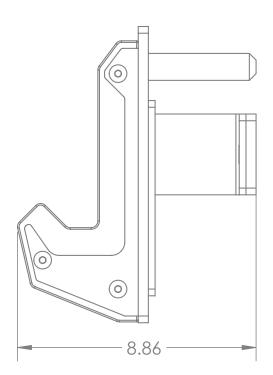

## 409222 Titan Accessory J-CUP

This set of top-tier J-Cups provides a spacious backstop for safely racking weights, equipped with UHMW wear guards to ensure the protection of both your bar and the J-Cups with every use. They are designed to be compatible with Titan Series uprights and ATA's, and are sold as a pair.

## Features:

- 1.25" Thick UHMW Wear Gurads on the Cups
- 1" Diameter Pin
- Pin and Turn Design to Secure to Upright
- UHMW Wear Guards to Protect
  Upright
- Intensive Multi-Stage Pretreatment Process for Long-Lasting Powder-Coat Finish
- Textured or Gloss Powder Coated Finish Available
- Custom Color-Matching Options
   Available