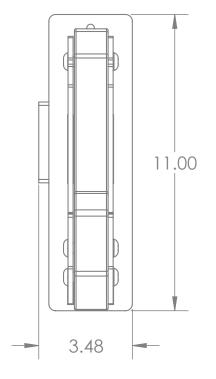

## Features:

- 1.25" Thick UHMW Wear Gurads on the Cups
- 1" Diameter Pin
- Pin and Turn Design to Secure to Upright
- UHMW Wear Guards to Protect
  Upright
- Intensive Multi-Stage Pretreatment Process for Long-Lasting Powder-Coat Finish
- Textured or Gloss Powder Coated Finish Available
- Custom Color-Matching Options
   Available

## More Rack & Rig Accessories & Attachments

MORE STRENGTH PER SQUARE FOOT Maximize your Rack or Rig with many accessory & attachment options.

Single Leg Squat Roller

Landmine

**Band Peg Accessories** 

Specifications: WEIGHT: 18 LBS DIMENSIONS: 4" W x 11" H x 9" L