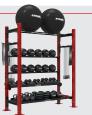

## 109080 Storage Line KETTLE BELL RACK

This Dynamic Fitness & Strength kettle bell storage solution provides an ergonomic, space-saving option for organizing and displaying your kettle bell collection.

## Features:

- Two Flat 11-Gauge Metal Shelves
- 5' Long Shelves with 8.5" Deep Tray with Backstop
- 12" & 26.5" Shelf Heights
- Intensive Multi-Stage Pretreatment Process for Long-Lasting Powder Coat Finish