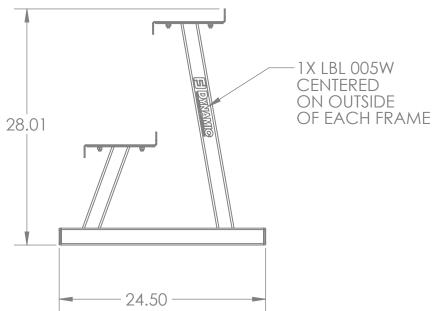

## Features:

- Two Flat 11-Gauge Metal Shelves
- 5' Long Shelves with 8.5" Deep Tray with Backstop
- 12" & 26.5" Shelf Heights
- Intensive Multi-Stage Pretreatment Process for Long-Lasting Powder Coat Finish

## Specifications:

**FRAME:** 11- and 14-Gauge Metal Support Tubing **WEIGHT:** 74 LBS

**DIMENSIONS:** 25" W x 28" H x 60" L