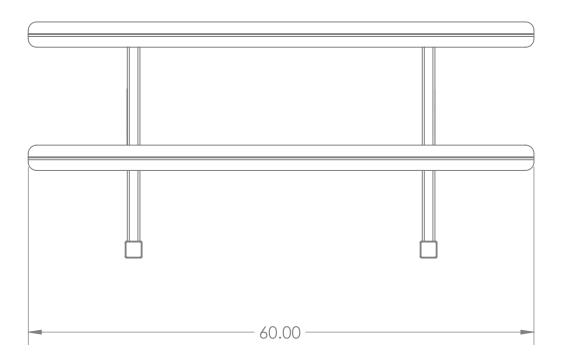

## Features:

- Two Flat 11-Gauge Metal Shelves
- 5' Long Shelves with 8.5" Deep Tray with Backstop
- 12" & 26.5" Shelf Heights
- Intensive Multi-Stage Pretreatment Process for Long-Lasting Powder Coat Finish

## Specifications:

**FRAME:** 11- and 14-Gauge Metal Support Tubing **WEIGHT:** 74 LBS

**DIMENSIONS:** 25" W x 28" H x 60" L