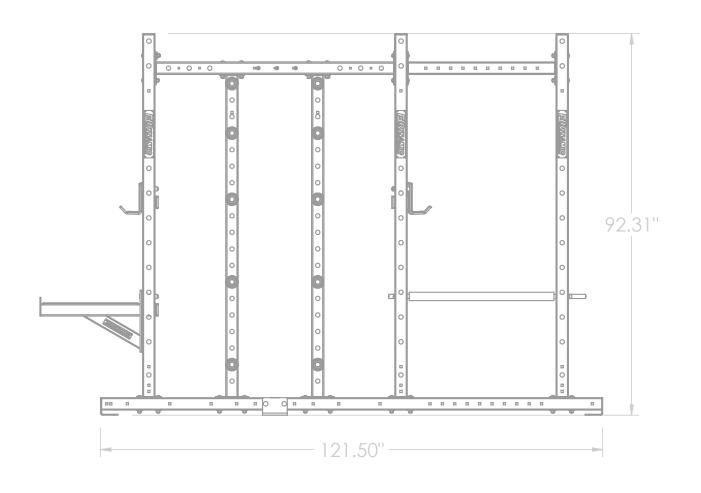

### **Specifications:**

FRAME: 3" X 3" 11-Gauge Structural Steel Tubing

WEIGHT: 773 LBS

**COMPONENTS:** 1" Steel Locking Pins **DIMENSIONS:** 75" W x 93" H x 122" L