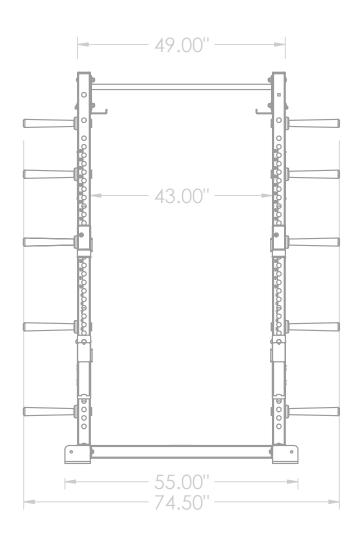

### **Specifications:**

FRAME: 3" X 3" 11-Gauge Structural Steel Tubing

WEIGHT: 773 LBS

**COMPONENTS:** 1" Steel Locking Pins **DIMENSIONS:** 75" W x 93" H x 122" L