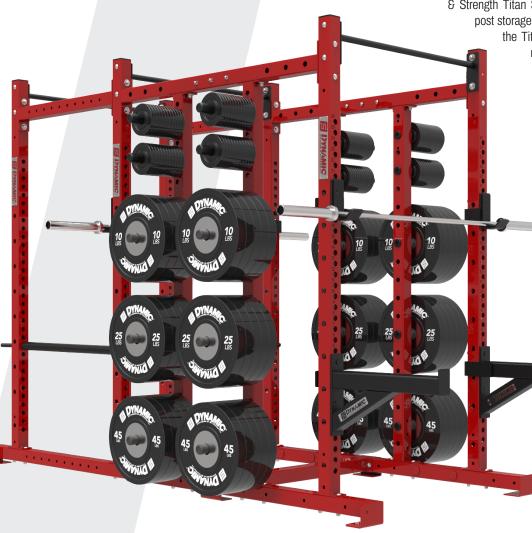

# Titan G2 Series POWER/HALF RACK COMBO DP

Optimize floor space by combining the open functionality of a half rack with the added safety of the caged Power Rack with the Dynamic Fitness & Strength Titan Series Combo DP rack. Featuring doublepost storage, It offers all the function and capabilities of the Titan Series half rack and power rack, while maximizing your layout and increasing plate storage. All this functionality is delivered with Dynamic's American-made quality manufacturing and design.

### Features:

- 2-Inch Adjustable Anchor Point Increments
- Laser-Cut Numbering
- U-Base Design for Greater Structural Integrity and Storage **Options**
- (4) J-Cups, (2) 24" Safety Arms & (2) 36" Safety Arms
- (3) Single Bar Chin Up
- (20) Plate Storage Pegs and (4) Hanging Bar Storage

### **Specifications:**

FRAME: 3" X 3" 11-Gauge Structural Steel Tubing

WEIGHT: 773 LBS

**COMPONENTS:** 1" Steel Locking Pins **DIMENSIONS:** 75" W x 93" H x 122" L