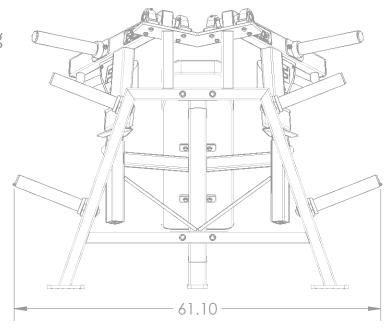

## **Specifications:**

FRAME: 2" X 3" 11-Gauge Structural Steel Tubing

WEIGHT: 318 LBS

DIMENSIONS: 62" W x 47" H x 71" L