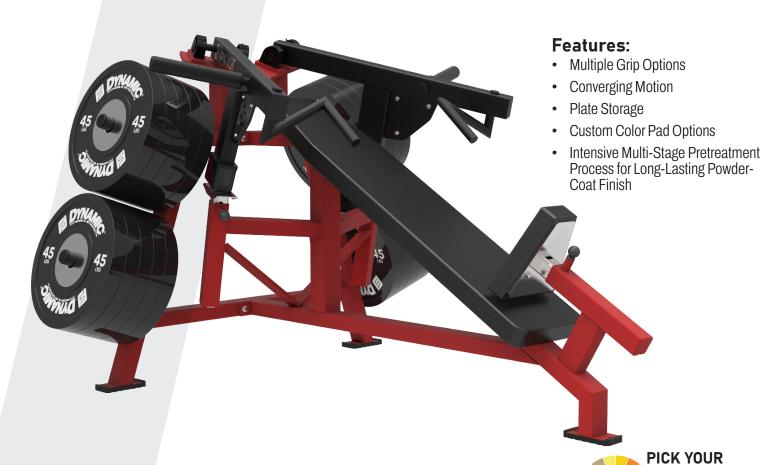

## Plate-Loaded Line BILATERAL INCLINE PRESS

Dynamic Fitness & Strength builds specialized strength training products that bring next level functionality and superior quality to your training facility. Trusted by professional sports teams and D1 colleges and universities, Dynamic sets the standard in the strength training industry. Add depth to your facility with this specialized equipment Made in the USA, and built to last. Customize frame and upholstery colors, and add custom logos and branding to make your facility one of a kind. Talk to a Dynamic Fitness & Strength sales representative about all the capabilities and custom options available.

## Plate-Loaded Line BILATERAL INCLINE PRESS

## **Specifications:**

FRAME: 2" X 3" 11-Gauge Structural Steel Tubing

WEIGHT: 318 LBS

DIMENSIONS: 62" W x 47" H x 71" L