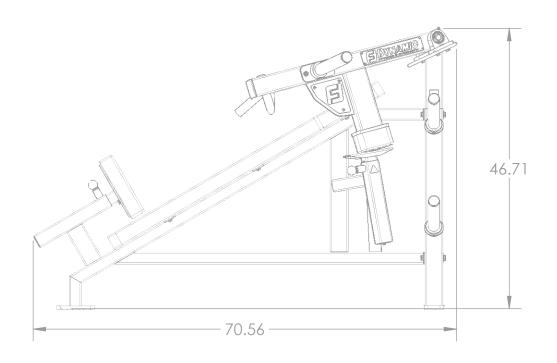

## **Specifications:**

FRAME: 2" X 3" 11-Gauge Structural Steel Tubing

WEIGHT: 318 LBS

DIMENSIONS: 62" W x 47" H x 71" L