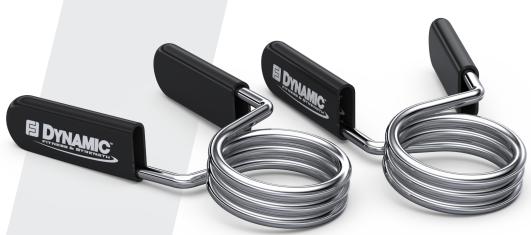

## Accessories Line SPRING STYLE BAR CLAMP

Introducing our Spring Style Bar Clamps, the epitome of strength and versatility for your fitness routine. Sold in pairs, these clamps are crafted with precision from high-quality spring steel, ensuring a secure grip on your standard bars during even the most intense workouts. The straight handle design provides ease of use, allowing you to focus on your lifts without any distractions.

## Features:

- Sold in Pairs
- · Spring Steel Construction
- Fits Standard Bars
- · Straight Handle
- Made in China

## **Specifications:**

- Weight: 1/2 lbs.
- 6" W x 4" H x 7" L

A complete range of barbells:

MORE STRENGTH PER SQUARE FOOT\*\* Where form meets function to elevate your lifting experience with power and precision.