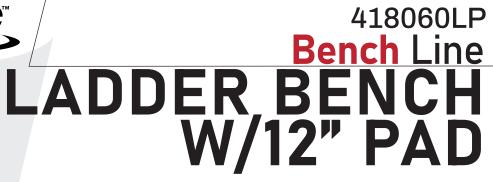

The Dynamic Fitness & Strength ladder bench is our most popular bench. This Titan bench is a spin on the standard bench with the additional of a 12" pad. The extra heavy duty welded steel construction makes it a solid, stable lifting platform for any size athlete. It features seven height adjustments, easily adjusting from supine horizontal pressing to seated vertical pressing. Rolling base provides easy transport.

## 418060LP Bench Line LADDER BENCH W/12" PAD