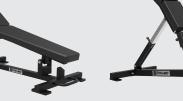

## Specifications:

FRAME: 2" X 3" 11-Gauge Structural Steel Tubing WEIGHT: 113 LBS COMPONENTS: UHMV Plastic On All Wear Surfaces DIMENSIONS: 25" W x 19" H x 55" L