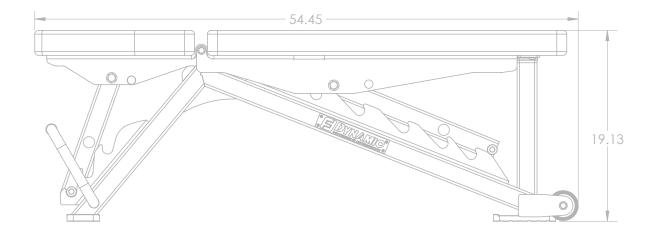

## 418060LP Bench Line LADDER BENCH W/12" PAD

## Specifications:

FRAME: 2" X 3" 11-Gauge Structural Steel Tubing WEIGHT: 113 LBS COMPONENTS: UHMV Plastic On All Wear Surfaces DIMENSIONS: 25" W x 19" H x 55" L