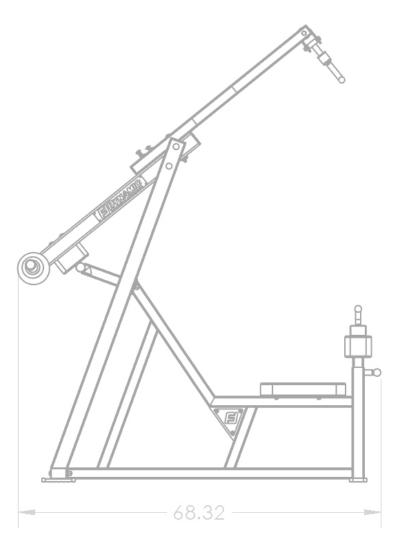

## **Specifications:**

FRAME: 2" X 3" 11-Gauge Structural Steel Tubing

WEIGHT: 310 LBS

**COMPONENTS:** Linear Bearings **DIMENSIONS:** 50" W x 86" H x 69" L