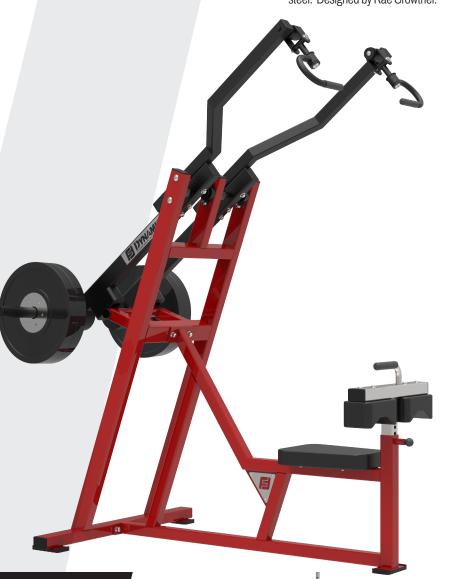

# Plate-Loaded Line BILATERAI I AT

This Bilateral Lat Pulldown by Dynamic Fitness & Strength gives three mechanical advantages for vertical rowing--bilateral, alternating arm and isolated single-arm actions. The swiveling handles allow for perfect body position, especially for those with wrist or shoulder mobility issues. As always, American-made with the highest-quality American steel. Designed by Rae Crowther.

### Features:

- **Full Rotation Grips**
- **Converging Motion**
- Adjustable Hold-Down Pad
- **Custom Color Pad Options**
- Intensive Multi-Stage Pretreatment Process for Long-Lasting Powder-Coat Finish

## **Specifications:**

FRAME: 2" X 3" 11-Gauge Structural Steel Tubing

WEIGHT: 310 LBS

**COMPONENTS:** Linear Bearings **DIMENSIONS:** 50" W x 86" H x 69" L