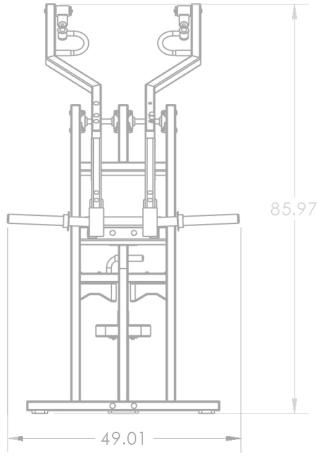

## **Specifications:**

FRAME: 2" X 3" 11-Gauge Structural Steel Tubing

WEIGHT: 310 LBS

**COMPONENTS:** Linear Bearings **DIMENSIONS:** 50" W x 86" H x 69" L