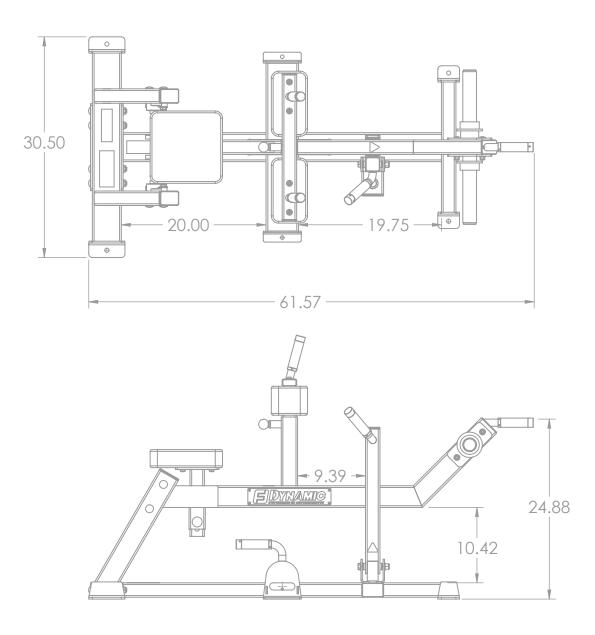

## 714016 Plate-Loaded Line SEATED CALF RAISE

### Specifications:

FRAME: 2" X 3" 11-Gauge Structural Steel Frame WEIGHT: 154 LBS DIMENSIONS: 31" W x 37" H x 62" L