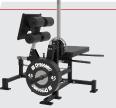

# 714016 **SEATED CALF RAISE**

**45** 

The Ultra Pro Series brings professional level strength, next level functionality and superior Made in the USA quality to your training facility. Trusted by professional sports teams and D1 colleges and universities, the Ultra Pro line sets the standard of quality in the strength training industry. Talk to a Dynamic Fitness & Strength sales representative about all the capabilities and custom options available.

## 714016 Plate-Loaded Line SEATED CALF RAISE