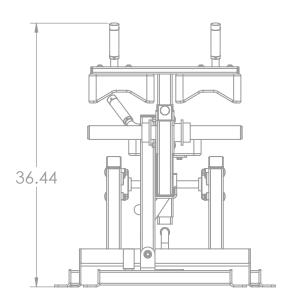

### Specifications:

FRAME: 2" X 3" 11-Gauge Structural Steel Frame WEIGHT: 154 LBS DIMENSIONS: 31" W x 37" H x 62" L