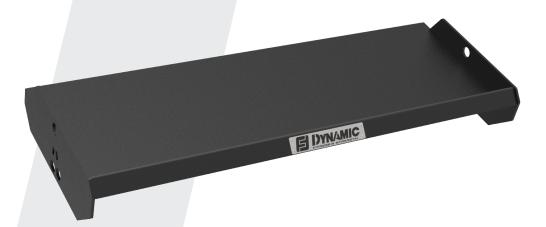

## **ANX43DKB**

# 43" ANNEX DUMBBELL/KETTLEBELL SHELF

Fully utilize the spacing between your racks with this modular storage shelf option, or as a stand alone option when combined with additional uprights. Bolt hole spacing setup for mounting at an angle for dumbbells, or mount flat for kettlebell storage. Fits Ultra Pro™ and Titan Pro Racks and uprights. Also offered in 60.5" and 71" spacing option.

- 1/4" Rubber Shelf Liner To Protect Equipment
- 2" Tray Lip For Dumbell Stop Or Backstop For Tray
- Titan Mating Bolt To Secure To Upright
- Intensive Multi-Stage Pretreatment Process For Long-Lasting Powder-Coat Finish
- Textured Or Gloss Powder Coated Finish Available
- **Custom Color-Matching Options** Available

## **Specifications:**

**COMPONENTS:** 11-Gauge Formed Steel Frame 1/4" Mounting Plates

**WEIGHT: 49.10 LBS** 

**DIMENSIONS:** 16" W x 5.75" H x 43" L

14.5" W x 42.5" L (Usable Shelf Space)