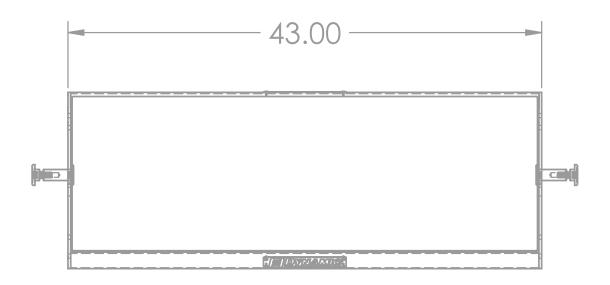

## **Specifications:**

**COMPONENTS:** 11-Gauge Formed Steel Frame 1/4" Mounting Plates

**WEIGHT: 49.10 LBS** 

**DIMENSIONS:** 16" W x 5.75" H x 43" L

14.5" W x 42.5" L (Usable Shelf Space)