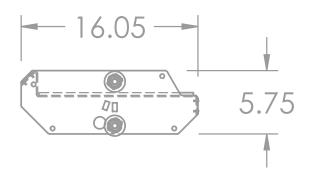

## **Specifications:**

**COMPONENTS:** 11-Gauge Formed Steel Frame 1/4" Mounting Plates

**WEIGHT: 49.10 LBS** 

**DIMENSIONS:** 16" W x 5.75" H x 43" L

14.5" W x 42.5" L (Usable Shelf Space)