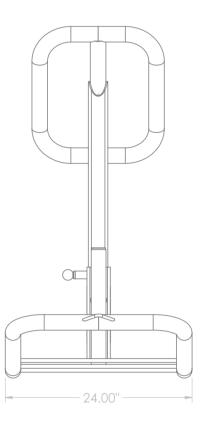

## Specifications:

FRAME: 2" X 2" 11-Guage Structural Steel Tubing WEIGHT: 76 LBS DIMENSIONS: 24" W x 45" H x 54" L