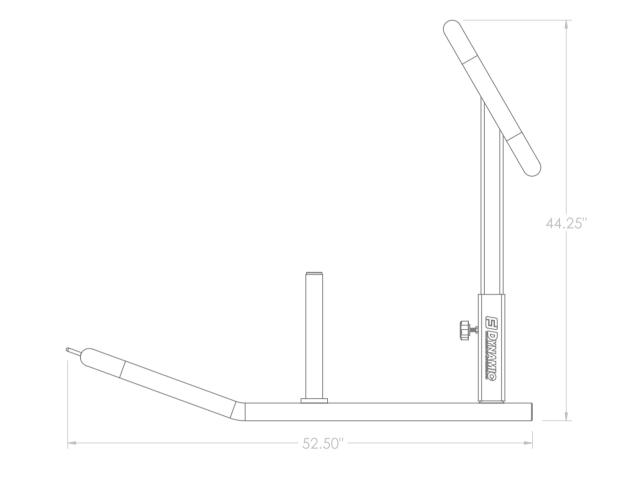

## Specifications:

FRAME: 2" X 2" 11-Guage Structural Steel Tubing WEIGHT: 76 LBS DIMENSIONS: 24" W x 45" H x 54" L