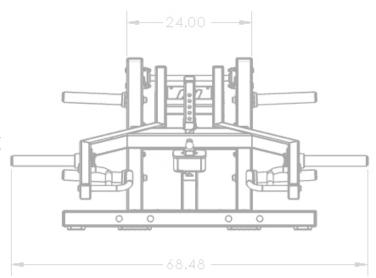

## Specifications:

**FRAME:** 3" X 3" 11-Gauge Structural Steel Tubing **WEIGHT:** 287 LBS **DIMENSIONS:** 69" W x 33" H x 63" L