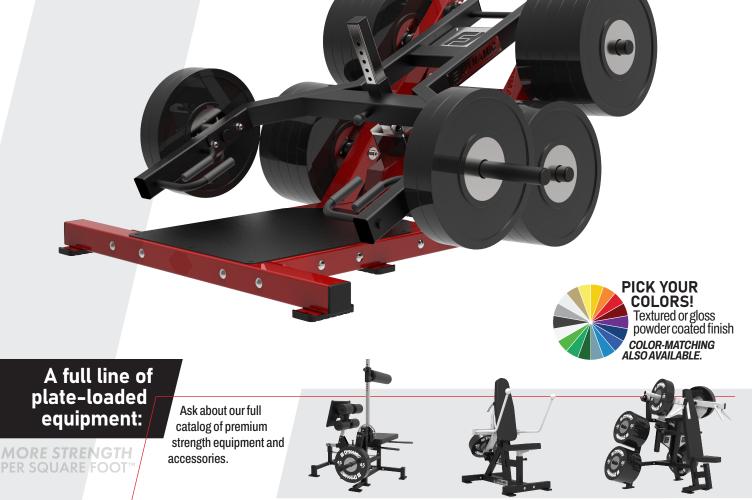

## 713021 Plate-Loaded Line PRO DEAD LIFT

The Pro Dead Lift from Dynamic Fitness & Strength allows for multiple deadlift variations as well as Olympic variations of shrug pulls. Multiple grip options allow for various exercises. The addition of weight pegs on the unit provides convenient and space-saving plate storage. Designed by Rae Crowther.

## Features:

- Multiple Grip Options
- Converging Motion
- Plate Storage
- Adjustable Safety Stops
- Intensive Multi-Stage Pretreatment Process for Long-Lasting Powder-Coat Finish

Inverse Curl

Tricep Kickback