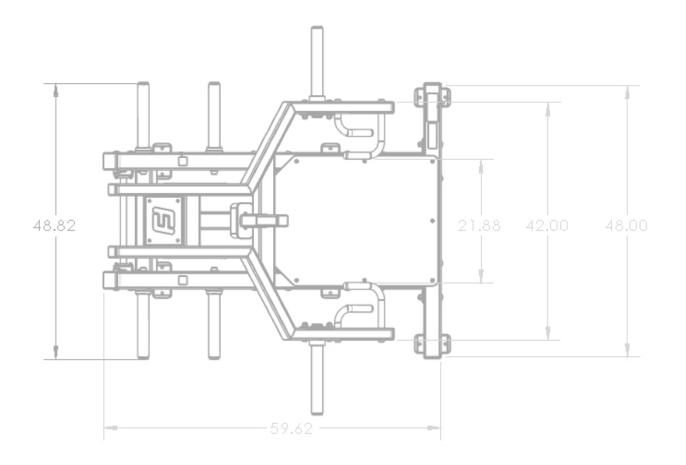

## Specifications:

**FRAME:** 3" X 3" 11-Gauge Structural Steel Tubing **WEIGHT:** 287 LBS **DIMENSIONS:** 69" W x 33" H x 63" L