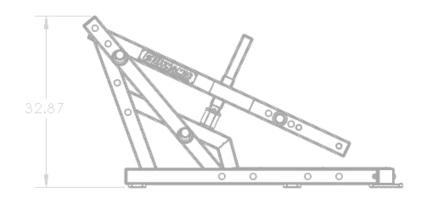

## Specifications:

**FRAME:** 3" X 3" 11-Gauge Structural Steel Tubing **WEIGHT:** 287 LBS **DIMENSIONS:** 69" W x 33" H x 63" L