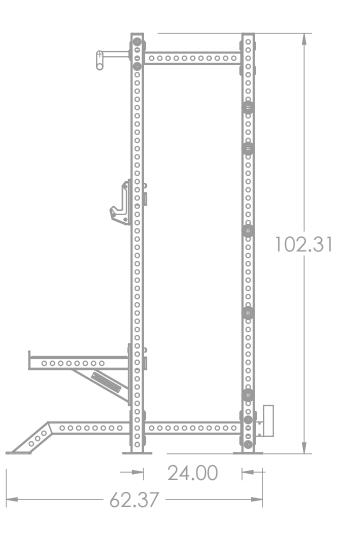

## 400512 Titan Pro Series HALF RACK

## Specifications:

**FRAME:** 3" X 3" 11-Gauge Structural Steel Tubing **WEIGHT:** 385 LBS **COMPONENTS:** 1" Steel Locking Pins **DIMENSIONS:** 75" W x 103" H x 63" L