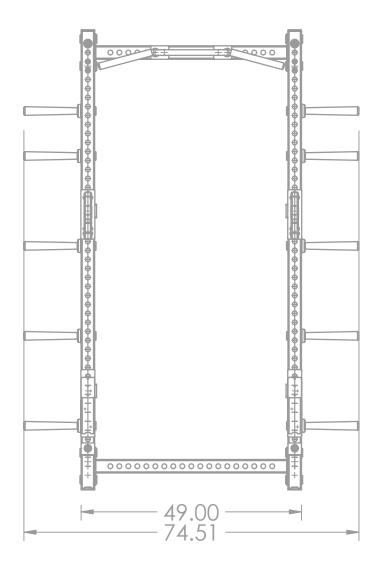

## 400512 Titan Pro Series HALF RACK

## Specifications:

**FRAME:** 3" X 3" 11-Gauge Structural Steel Tubing **WEIGHT:** 385 LBS **COMPONENTS:** 1" Steel Locking Pins **DIMENSIONS:** 75" W x 103" H x 63" L